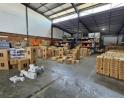

## Versatile 1,825m<sup>2</sup> Warehouse in Secure Benoni South Industrial Park

This well-located 1,825m<sup>2</sup> warehouse in Benoni South offers the ideal setup for manufacturing, warehousing, or distribution. Situated in a secure industrial park, the property features excellent height, abundant natural light, strong three-phase power, and a large on-grade roller shutter door. A mezzanine level adds valuable storage or operational space, enhancing overall efficiency.

The office component includes a welcoming reception area, multiple private offices, a boardroom, a kitchenette, and staff ablutions—designed for seamless daily operations. With convenient access to Lancaster Road and major highways like the N12