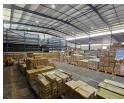

## Versatile 1,825m<sup>2</sup> Warehouse in Secure Benoni South Industrial Park

This well-located 1,825m<sup>2</sup> warehouse in Benoni South offers the ideal setup for manufacturing, warehousing, or distribution. Situated in a secure industrial park, the property features excellent height, abundant natural light, strong three-phase power, and a large on-grade roller shutter door. A mezzanine level adds valuable storage or operational space, enhancing overall efficiency.

The office component includes a welcoming reception area, multiple private offices, a boardroom, a kitchenette, and staff ablutions—designed for seamless daily operations. With convenient access to Lancaster Road and major highways like the N12