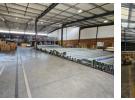

## Versatile 1,825m<sup>2</sup> Warehouse in Secure Benoni South Industrial Park

This well-located 1,825m<sup>2</sup> warehouse in Benoni South offers the ideal setup for manufacturing, warehousing, or distribution. Situated in a secure industrial park, the property features excellent height, abundant natural light, strong three-phase power, and a large on-grade roller shutter door. A mezzanine level adds valuable storage or operational space, enhancing overall efficiency.

The office component includes a welcoming reception area, multiple private offices, a boardroom, a kitchenette, and staff ablutions—designed for seamless daily operations. With convenient access to Lancaster Road and major highways like the N12