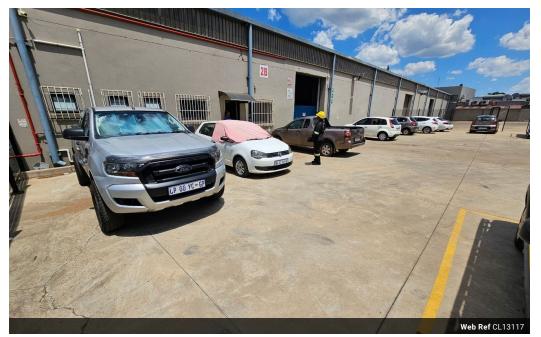

## Versatile 1,825m<sup>2</sup> Warehouse in Secure Benoni South Industrial Park

This well-located 1,825m<sup>2</sup> warehouse in Benoni South offers the ideal setup for manufacturing, warehousing, or distribution. Situated in a secure industrial park, the property features excellent height, abundant natural light, strong three-phase power, and a large on-grade roller shutter door. A mezzanine level adds valuable storage or operational space, enhancing overall efficiency.

## Features

Zoning Industrial

Interior Power 3 Phase Yes Power Amps 320 Exterior Security **Sizes** Floor Size Land Size

1,825m<sup>2</sup> 30,000m<sup>2</sup>

https://www.newpointproperty.co.za