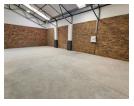

## 150m² Warehouse To Let in Benoni South – Secure, Functional, and Ready for Occupation

Available immediately, this immaculate 150m² warehouse is located in a secure industrial park within the popular Benoni South node. With excellent height to the eaves, generous natural lighting, and an on-grade roller shutter door, the unit is designed for seamless operational flow. A reliable three-phase power supply further enhances its appeal for a variety of light industrial or commercial uses.