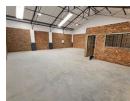

## 150m² Warehouse To Let in Benoni South – Secure, Functional, and Ready for Occupation

Available immediately, this immaculate 150m² warehouse is located in a secure industrial park within the popular Benoni South node. With excellent height to the eaves, generous natural lighting, and an on-grade roller shutter door, the unit is designed for seamless operational flow. A reliable three-phase power supply further enhances its appeal for a variety of light industrial or commercial uses.

The property includes a neat open-plan reception or office space, a kitchenette, and staff ablutions, providing a comfortable working environment. Positioned just off Liverpool Road with quick access to the N12 and N17 highways, this location ensures easy logistics and connectivity. Secure, efficient, and well-located—this is an ideal solution for your business. Contact us today to