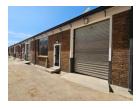

## 150m² Warehouse To Let in Benoni South – Secure, Functional, and Ready for Occupation

Available immediately, this immaculate 150m² warehouse is located in a secure industrial park within the popular Benoni South node. With excellent height to the eaves, generous natural lighting, and an on-grade roller shutter door, the unit is designed for seamless operational flow. A reliable three-phase power supply further enhances its appeal for a variety of light industrial or commercial uses.