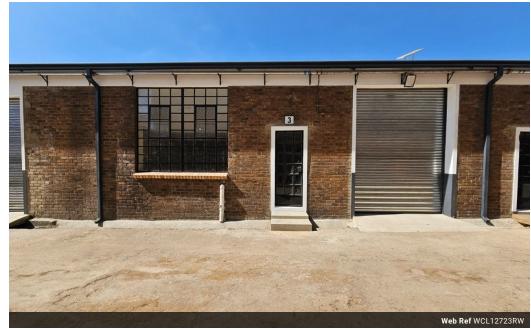

## 150m² Warehouse To Let in Benoni South – Secure, Functional, and Ready for Occupation

Available immediately, this immaculate 150m² warehouse is located in a secure industrial park within the popular Benoni South node. With excellent height to the eaves, generous natural lighting, and an on-grade roller shutter door, the unit is designed for seamless operational flow. A reliable three-phase power supply further enhances its appeal for a variety of light industrial or commercial uses.

The property includes a neat open-plan reception or office space, a kitchenette, and staff ablutions, providing a comfortable working environment. Positioned just off Liverpool Road with quick access to the N12 and N17 highways, this location ensures easy logistics and connectivity. Secure, efficient, and well-located—this is an ideal solution for your business. Contact us today to