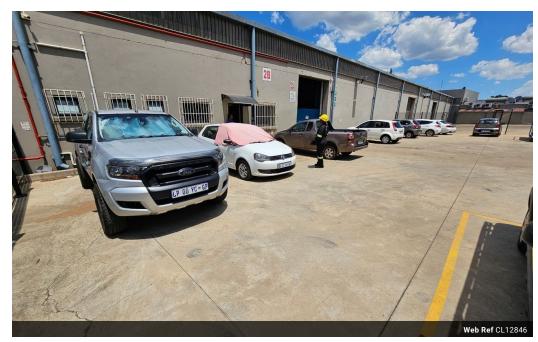

## Spacious 1,825m² Warehouse to Let in Secure Benoni South Industrial Park

Positioned in a well-established and secure industrial park in Benoni South, this 1,825m² warehouse offers a functional and efficient layout ideal for manufacturing, storage, or distribution. The property features excellent eave height, ample natural light, and strong three-phase power, all designed to support high-performance operations. A large on-grade roller shutter door and mezzanine level provide added versatility for workflow and storage.

The office component includes a professional reception area, multiple private offices, a boardroom, a kitchenette, and staff ablutions—ensuring comfort and functionality across the board. Conveniently located just off Lancaster Road, the site provides easy access to major transport routes, including the N12 and N17 highways. With ample parking and 24-hour park security, this