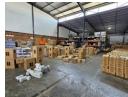

## Spacious 1,825m² Warehouse to Let in Secure Benoni South Industrial Park

Positioned in a well-established and secure industrial park in Benoni South, this 1,825m² warehouse offers a functional and efficient layout ideal for manufacturing, storage, or distribution. The property features excellent eave height, ample natural light, and strong three-phase power, all designed to support high-performance operations. A large on-grade roller shutter door and mezzanine level provide added versatility for workflow and storage.