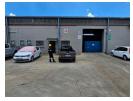

## Spacious 1,825m² Warehouse to Let in Secure Benoni South Industrial Park

Positioned in a well-established and secure industrial park in Benoni South, this 1,825m² warehouse offers a functional and efficient layout ideal for manufacturing, storage, or distribution. The property features excellent eave height, ample natural light, and strong three-phase power, all designed to support high-performance operations. A large on-grade roller shutter door and mezzanine level provide added versatility for workflow and storage.

The office component includes a professional reception area, multiple private offices, a boardroom, a kitchenette, and staff ablutions—ensuring comfort and functionality across the board. Conveniently located just off Lancaster Road, the site provides easy access to major transport routes, including the N12 and N17 highways. With ample parking and 24-hour park security, this