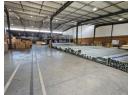

## Spacious 1,825m² Warehouse to Let in Secure Benoni South Industrial Park

Positioned in a well-established and secure industrial park in Benoni South, this 1,825m² warehouse offers a functional and efficient layout ideal for manufacturing, storage, or distribution. The property features excellent eave height, ample natural light, and strong three-phase power, all designed to support high-performance operations. A large on-grade roller shutter door and mezzanine level provide added versatility for workflow and storage.