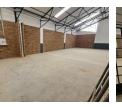

## 229m<sup>2</sup> Warehouse To Let in Benoni South - Secure, Functional & Ready for Business

This clean and well-kept 229m<sup>2</sup> warehouse is available immediately in a secure industrial park in Benoni South. With great height to the eaves, plenty of natural light, a large on-grade roller shutter door, and a reliable three-phase power supply, the space is perfectly suited for a variety of light industrial or distribution operations.

Inside, you'll find a spacious open-plan reception and office area, a kitchenette, and neat ablution facilities – offering comfort and convenience for both admin and warehouse teams. Ideally located just off Liverpool Road with easy access to the N12 and N17 highways, this property ticks all the boxes for businesses seeking accessibility and efficiency. Get in touch to book your viewing