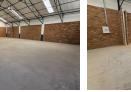

## 229m<sup>2</sup> Warehouse To Let in Benoni South - Secure, Functional & Ready for Business

This clean and well-kept 229m<sup>2</sup> warehouse is available immediately in a secure industrial park in Benoni South. With great height to the eaves, plenty of natural light, a large on-grade roller shutter door, and a reliable three-phase power supply, the space is perfectly suited for a variety of light industrial or distribution operations.

Inside, you'll find a spacious open-plan reception and office area, a kitchenette, and neat ablution facilities – offering comfort and convenience for both admin and warehouse teams. Ideally located just off Liverpool Road with easy access to the N12 and N17 highways, this property ticks all the boxes for businesses seeking accessibility and efficiency. Get in touch to book your viewing