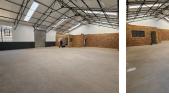

## 229m<sup>2</sup> Warehouse To Let in Benoni South - Secure, Functional & Ready for Business

This clean and well-kept 229m<sup>2</sup> warehouse is available immediately in a secure industrial park in Benoni South. With great height to the eaves, plenty of natural light, a large on-grade roller shutter door, and a reliable three-phase power supply, the space is perfectly suited for a variety of light industrial or distribution operations.

Inside, you'll find a spacious open-plan reception and office area, a kitchenette, and neat ablution facilities – offering comfort and convenience for both admin and warehouse teams. Ideally located just off Liverpool Road with easy access to the N12 and N17 highways, this property ticks all the boxes for businesses seeking accessibility and efficiency. Get in touch to book your viewing