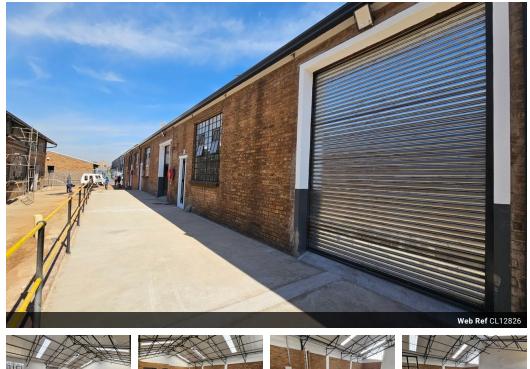

## 229m<sup>2</sup> Warehouse To Let in Benoni South - Secure, Functional & Ready for Business

This clean and well-kept 229m<sup>2</sup> warehouse is available immediately in a secure industrial park in Benoni South. With great height to the eaves, plenty of natural light, a large on-grade roller shutter door, and a reliable three-phase power supply, the space is perfectly suited for a variety of light industrial or distribution operations.

Inside, you'll find a spacious open-plan reception and office area, a kitchenette, and neat ablution facilities – offering comfort and convenience for both admin and warehouse teams. Ideally located just off Liverpool Road with easy access to the N12 and N17 highways, this property ticks all the boxes for businesses seeking accessibility and efficiency. Get in touch to book your viewing