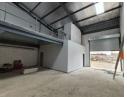

## Secure, Functional Factory Space To Let in Benoni South

Unlock your business's potential with this well-maintained 300m² factory located in a secure industrial park in the heart of Benoni South. With excellent height, generous natural lighting, and a large roller shutter door, this unit is ideal for light manufacturing or warehousing. A practical mezzanine level overlooks the factory floor, while ample three-phase power ensures smooth operations.