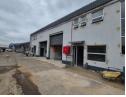

## Secure, Functional Factory Space To Let in Benoni South

Unlock your business's potential with this well-maintained 300m² factory located in a secure industrial park in the heart of Benoni South. With excellent height, generous natural lighting, and a large roller shutter door, this unit is ideal for light manufacturing or warehousing. A practical mezzanine level overlooks the factory floor, while ample three-phase power ensures smooth operations.

The property features a professional office component, complete with a welcoming reception area, open-plan workspace, kitchenette, and separate ablution facilities for office and factory staff. Positioned just off Range View Road and offering quick