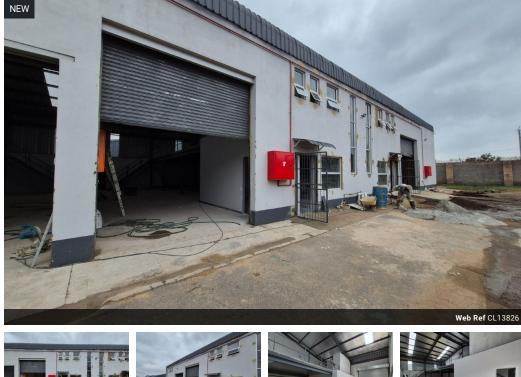

## Secure, Functional Factory Space To Let in Benoni South

Unlock your business's potential with this well-maintained 300m² factory located in a secure industrial park in the heart of Benoni South. With excellent height, generous natural lighting, and a large roller shutter door, this unit is ideal for light manufacturing or warehousing. A practical mezzanine level overlooks the factory floor, while ample three-phase power ensures smooth operations.

The property features a professional office component, complete with a welcoming reception area, open-plan workspace, kitchenette, and separate ablution facilities for office and factory staff. Positioned just off Range View Road and offering quick