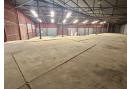

## Versatile 800m² Factory To Let in Benoni South – Ideal for Manufacturing or Logistics

Now available for immediate lease, this 800m² industrial facility in Benoni South is perfectly suited for a variety of operations. With great height to the eaves, abundant natural light, and two large on-grade roller shutter doors, the space supports efficient workflow and smooth vehicle access. A robust three-phase power supply further enhances its suitability for manufacturing or fabrication.

The unit also includes a dedicated office component, ample tenant and visitor parking, and separate ablution facilities for office and warehouse staff. Ideally positioned just off Liverpool Road, the property boasts quick access to the N12 and N17 highways,