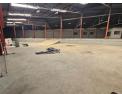

## Versatile 800m² Factory To Let in Benoni South – Ideal for Manufacturing or Logistics

Now available for immediate lease, this 800m² industrial facility in Benoni South is perfectly suited for a variety of operations. With great height to the eaves, abundant natural light, and two large on-grade roller shutter doors, the space supports efficient workflow and smooth vehicle access. A robust three-phase power supply further enhances its suitability for manufacturing or fabrication.

The unit also includes a dedicated office component, ample tenant and visitor parking, and separate ablution facilities for office and warehouse staff. Ideally positioned just off Liverpool Road, the property boasts quick access to the N12 and N17 highways,