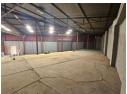

## Versatile 800m² Factory To Let in Benoni South – Ideal for Manufacturing or Logistics

Now available for immediate lease, this 800m² industrial facility in Benoni South is perfectly suited for a variety of operations. With great height to the eaves, abundant natural light, and two large on-grade roller shutter doors, the space supports efficient workflow and smooth vehicle access. A robust three-phase power supply further enhances its suitability for manufacturing or fabrication.

The unit also includes a dedicated office component, ample tenant and visitor parking, and separate ablution facilities for office and warehouse staff. Ideally positioned just off Liverpool Road, the property boasts quick access to the N12 and N17 highways,