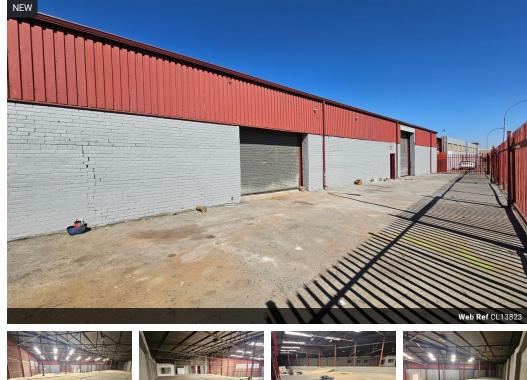

## Versatile 800m² Factory To Let in Benoni South – Ideal for Manufacturing or Logistics

Now available for immediate lease, this 800m² industrial facility in Benoni South is perfectly suited for a variety of operations. With great height to the eaves, abundant natural light, and two large on-grade roller shutter doors, the space supports efficient workflow and smooth vehicle access. A robust three-phase power supply further enhances its suitability for manufacturing or fabrication.

The unit also includes a dedicated office component, ample tenant and visitor parking, and separate ablution facilities for office and warehouse staff. Ideally positioned just off Liverpool Road, the property boasts quick access to the N12 and N17 highways,