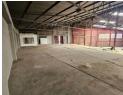

## Versatile 800m² Factory To Let in Benoni South – Ideal for Manufacturing or Logistics

Now available for immediate lease, this 800m² industrial facility in Benoni South is perfectly suited for a variety of operations. With great height to the eaves, abundant natural light, and two large on-grade roller shutter doors, the space supports efficient workflow and smooth vehicle access. A robust three-phase power supply further enhances its suitability for manufacturing or fabrication.

The unit also includes a dedicated office component, ample tenant and visitor parking, and separate ablution facilities for office and warehouse staff. Ideally positioned just off Liverpool Road, the property boasts quick access to the N12 and N17 highways,