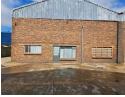

## 300sqm Factory in Benoni South, Benoni

Available immediately for lease, this 300m² factory in the Benoni South area offers excellent height to the eaves and abundant natural light throughout the space. It is equipped with an ample three-phase power supply and a large on-grade roller shutter door, ensuring easy access to the factory floor.

300m²

The factory includes an office/reception area and a change room with ablution facilities for both office and factory staff. Conveniently located, the factory is in close proximity to the N12 and N17 highways, making it an ideal choice for businesses