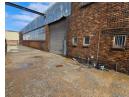

## 300sqm Factory in Benoni South, Benoni

Available immediately for lease, this 300m² factory in the Benoni South area offers excellent height to the eaves and abundant natural light throughout the space. It is equipped with an ample three-phase power supply and a large on-grade roller shutter door, ensuring easy access to the factory floor.

300m²

The factory includes an office/reception area and a change room with ablution facilities for both office and factory staff. Conveniently located, the factory is in close proximity to the N12 and N17 highways, making it an ideal choice for businesses