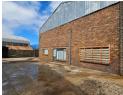

## 300sqm Factory in Benoni South, Benoni

Available immediately for lease, this 300m² factory in the Benoni South area offers excellent height to the eaves and abundant natural light throughout the space. It is equipped with an ample three-phase power supply and a large on-grade roller shutter door, ensuring easy access to the factory floor.

300m²

The factory includes an office/reception area and a change room with ablution facilities for both office and factory staff. Conveniently located, the factory is in close proximity to the N12 and N17 highways, making it an ideal choice for businesses