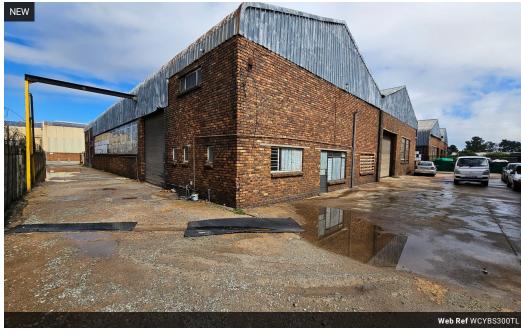

## 300sqm Factory in Benoni South, Benoni

Available immediately for lease, this 300m² factory in the Benoni South area offers excellent height to the eaves and abundant natural light throughout the space. It is equipped with an ample three-phase power supply and a large on-grade roller shutter door, ensuring easy access to the factory floor.

300m²

The factory includes an office/reception area and a change room with ablution facilities for both office and factory staff. Conveniently located, the factory is in close proximity to the N12 and N17 highways, making it an ideal choice for businesses