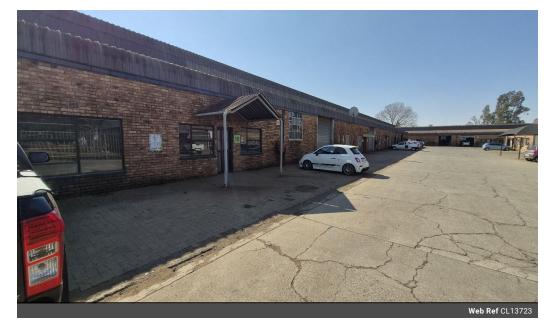

# Well-Located 315m² Factory To Let in Benoni South Secure Industrial Unit with Power, Height & Office

Available immediately, this 315m<sup>2</sup> factory is situated in a secure industrial park in the sought-after Benoni South area. The unit offers excellent height to the eaves, generous natural light, a large on-grade roller shutter door, and ample three-phase power—making it ideal for light manufacturing, storage, or general industrial use.

The interior features a welcoming reception area, multiple private offices, a kitchenette, and ablution facilities for both office and factory staff. Conveniently located just off Main Reef Road with quick access to the N12 and N17 highways, this property

#### Features

Zoning Industrial

Interior Power 3 Phase

Yes

**Exterior** Security Open Parking Bays **Sizes** Floor Size

315m<sup>2</sup>

https://www.newpointproperty.co.za