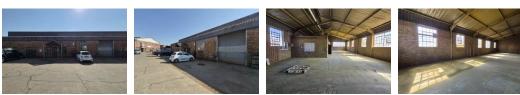

# Well-Located 315m² Factory To Let in Benoni South Secure Industrial Unit with Power, Height & Office

Available immediately, this 315m<sup>2</sup> factory is situated in a secure industrial park in the sought-after Benoni South area. The unit offers excellent height to the eaves, generous natural light, a large on-grade roller shutter door, and ample three-phase power—making it ideal for light manufacturing, storage, or general industrial use.

The interior features a welcoming reception area, multiple private offices, a kitchenette, and ablution facilities for both office and factory staff. Conveniently located just off Main Reef Road with quick access to the N12 and N17 highways, this property

#### Features

Zoning Industrial

Interior Power 3 Phase

Yes

**Exterior** Security Open Parking Bays **Sizes** Floor Size

315m<sup>2</sup>

https://www.newpointproperty.co.za