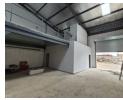

## 300m<sup>2</sup> Secure Factory with Mezzanine To Let in Benoni South

This neat and practical 300m<sup>2</sup> factory is now available to let in a secure industrial park in the well-established Benoni South area. The unit offers excellent height for vertical storage, great natural light, and a large roller shutter door for easy access. Equipped with ample three-phase power and a functional mezzanine overlooking the factory floor, it's an ideal space for light manufacturing or warehousing.