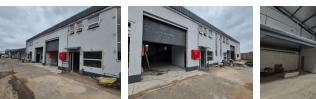

## 300m<sup>2</sup> Secure Factory with Mezzanine To Let in Benoni South

This neat and practical 300m<sup>2</sup> factory is now available to let in a secure industrial park in the well-established Benoni South area. The unit offers excellent height for vertical storage, great natural light, and a large roller shutter door for easy access. Equipped with ample three-phase power and a functional mezzanine overlooking the factory floor, it's an ideal space for light manufacturing or warehousing.

The factory also includes a professional office component with a reception area, open-plan workspace, kitchenette, and separate ablutions for both office and factory staff. Conveniently located just off Range View Road with quick access to the N12 and N17