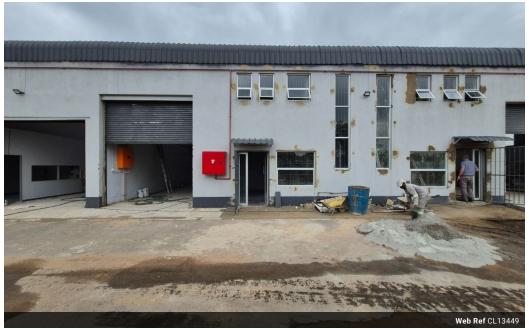

## 300m<sup>2</sup> Secure Factory with Mezzanine To Let in Benoni South

This neat and practical 300m<sup>2</sup> factory is now available to let in a secure industrial park in the well-established Benoni South area. The unit offers excellent height for vertical storage, great natural light, and a large roller shutter door for easy access. Equipped with ample three-phase power and a functional mezzanine overlooking the factory floor, it's an ideal space for light manufacturing or warehousing.

The factory also includes a professional office component with a reception area, open-plan workspace, kitchenette, and separate ablutions for both office and factory staff. Conveniently located just off Range View Road with quick access to the N12 and N17