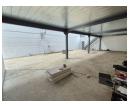

## 300m<sup>2</sup> Secure Factory with Mezzanine To Let in Benoni South

This neat and practical 300m<sup>2</sup> factory is now available to let in a secure industrial park in the well-established Benoni South area. The unit offers excellent height for vertical storage, great natural light, and a large roller shutter door for easy access. Equipped with ample three-phase power and a functional mezzanine overlooking the factory floor, it's an ideal space for light manufacturing or warehousing.