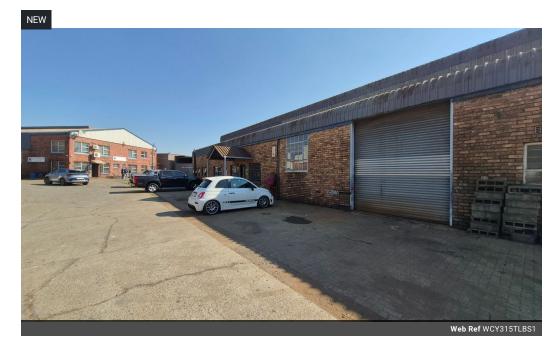

## 315m2 Factory To Let in Benoni South

This 315m2 Factory is available immediately To Let in a secure industrial park in the popular Benoni South area. The Factory has great height to the eves with natural light flowing throughout the entire space, It is also equipped with a large on grade roller shutter door and a ample three phase power supply.

## **Features**

Zoning Industrial

 Interior
 Exterior
 Sizes

 Power 3 Phase
 Yes
 Security
 Yes
 Floor Size
 315m²

 Open Parking Bays
 6