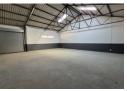

## Neat 172m2 Factory To Let in Benoni South

This neat 172m2 Factory is available To Let in a safe and secure industrial park in the popular Benoni South area. The factory has great height to the eves with natural light flowing throughout the entire space, It is also equipped with an ample three phase power supply and a large on grade roller shutter door making access to the factory floor a breeze.

The unit offers a spacious open plan reception/office area, kitchenette and ablution facilities for office and factory staff. The park