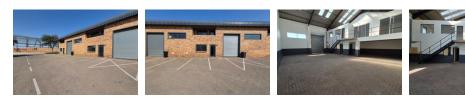

### Neat 288m2 Factory To Let in Benoni South

Yes

This neat 288m2 Factory is available To Let in a safe and secure industrial park in the popular Benoni South area. The factory has great height to the eves with natural light flowing throughout the entire space, It is also equipped with an ample three phase power supply and a large on grade roller shutter door making access to the factory floor a breeze.

The unit offers a spacious reception area, multiple offices, kitchenette and ablution facilities for office and factory staff. The park

### **Features**

Zoning Industrial

Interior Power 3 Phase Exterior Security

Yes

Sizes

Floor Size

288m<sup>2</sup>

https://www.newpointproperty.co.za