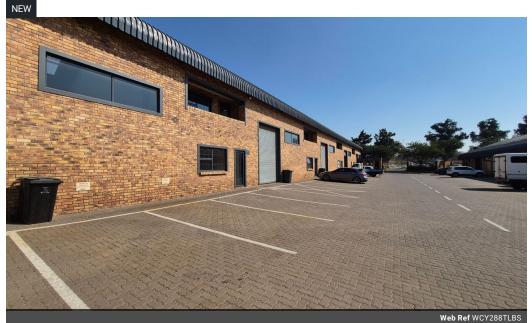

### Neat 288m2 Factory To Let in Benoni South

Yes

This neat 288m2 Factory is available To Let in a safe and secure industrial park in the popular Benoni South area. The factory has great height to the eves with natural light flowing throughout the entire space, It is also equipped with an ample three phase power supply and a large on grade roller shutter door making access to the factory floor a breeze.

The unit offers a spacious reception area, multiple offices, kitchenette and ablution facilities for office and factory staff. The park

### **Features**

Zoning Industrial

Interior Power 3 Phase Exterior Security

Yes

Sizes

Floor Size

288m<sup>2</sup>

https://www.newpointproperty.co.za