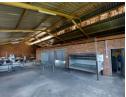

## 315m2 Factory To Let in Anderbolt.

This 315m2 Factory is available immediately To Let in a secure industrial park in the popular Benoni South area. The Factory has great height to the eves with natural light flowing throughout the entire space, It is also equipped with a large on grade roller shutter door and a ample three phase power supply.

## **Features**

Zoning Industrial

 Interior
 Exterior
 Sizes

 Power 3 Phase
 Yes
 Security
 Yes
 Floor Size
 315m²