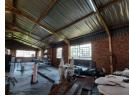

## 315m2 Factory To Let in Anderbolt.

This 315m2 Factory is available immediately To Let in a secure industrial park in the popular Benoni South area. The Factory has great height to the eves with natural light flowing throughout the entire space, It is also equipped with a large on grade roller shutter door and a ample three phase power supply.

The factory offers a welcoming reception area, multiple offices, kitchenette and ablution facilities for office and factory staff. The factory offers a welcoming reception area, multiple offices, kitchenette and ablution facilities for office and factory staff. The factory offers a welcoming reception area, multiple offices, kitchenette and ablution facilities for office and factory staff. The factory offers a welcoming reception area, multiple offices, kitchenette and ablution facilities for office and factory staff. The factory offers a welcoming reception area, multiple offices, kitchenette and ablution facilities for office and factory staff. The factory offers a welcoming reception area and about the factory of the factory o