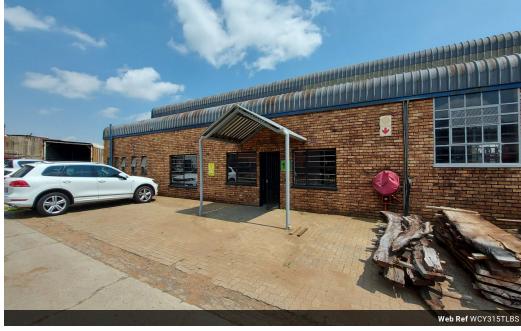

## 315m2 Factory To Let in Anderbolt.

This 315m2 Factory is available immediately To Let in a secure industrial park in the popular Benoni South area. The Factory has great height to the eves with natural light flowing throughout the entire space, It is also equipped with a large on grade roller shutter door and a ample three phase power supply.

The factory offers a welcoming reception area, multiple offices, kitchenette and ablution facilities for office and factory staff. The factory offers a welcoming reception area, multiple offices, kitchenette and ablution facilities for office and factory staff. The factory offers a welcoming reception area, multiple offices, kitchenette and ablution facilities for office and factory staff. The factory offers a welcoming reception area, multiple offices, kitchenette and ablution facilities for office and factory staff. The factory offers a welcoming reception area, multiple offices, kitchenette and ablution facilities for office and factory staff. The factory offers a welcoming reception area and about the factory of the factory o