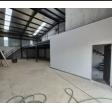

## R15,000 pm

Gross Monthly Rental R15,000 Excl. VAT

Modern 300m<sup>2</sup> Factory in Secure Benoni South Park – Ideal for Light Industrial Use

Available to let, this neat and functional 300m<sup>2</sup> factory is located in a secure industrial park within the established Benoni South node. The unit boasts excellent height to the eaves for efficient vertical storage, generous natural lighting, and a large roller shutter door for easy loading. With ample three-phase power and a functional mezzanine level overlooking the factory floor, this space is well-suited for light manufacturing or warehousing.

The interior includes a welcoming reception area, open-plan office space, kitchenette, and dedicated ablution facilities for both factory and office staff. Strategically located just off Range View Road with easy access to the N12 and N17 highways, this