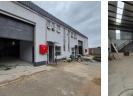

## R15,000 pm

Gross Monthly Rental R15,000 Excl. VAT

Modern 300m<sup>2</sup> Factory in Secure Benoni South Park – Ideal for Light Industrial Use

Available to let, this neat and functional 300m<sup>2</sup> factory is located in a secure industrial park within the established Benoni South node. The unit boasts excellent height to the eaves for efficient vertical storage, generous natural lighting, and a large roller shutter door for easy loading. With ample three-phase power and a functional mezzanine level overlooking the factory floor, this space is well-suited for light manufacturing or warehousing.

The interior includes a welcoming reception area, open-plan office space, kitchenette, and dedicated ablution facilities for both factory and office staff. Strategically located just off Range View Road with easy access to the N12 and N17 highways, this