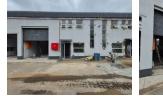

## R15,000 pm

Gross Monthly Rental R15,000 Excl. VAT

Modern 300m<sup>2</sup> Factory in Secure Benoni South Park – Ideal for Light Industrial Use

Available to let, this neat and functional 300m<sup>2</sup> factory is located in a secure industrial park within the established Benoni South node. The unit boasts excellent height to the eaves for efficient vertical storage, generous natural lighting, and a large roller shutter door for easy loading. With ample three-phase power and a functional mezzanine level overlooking the factory floor, this space is well-suited for light manufacturing or warehousing.

The interior includes a welcoming reception area, open-plan office space, kitchenette, and dedicated ablution facilities for both factory and office staff. Strategically located just off Range View Road with easy access to the N12 and N17 highways, this