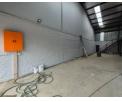

## R15,000 pm

Gross Monthly Rental R15,000 Excl. VAT

Modern 300m<sup>2</sup> Factory in Secure Benoni South Park – Ideal for Light Industrial Use

Available to let, this neat and functional 300m<sup>2</sup> factory is located in a secure industrial park within the established Benoni South node. The unit boasts excellent height to the eaves for efficient vertical storage, generous natural lighting, and a large roller shutter door for easy loading. With ample three-phase power and a functional mezzanine level overlooking the factory floor, this space is well-suited for light manufacturing or warehousing.

The interior includes a welcoming reception area, open-plan office space, kitchenette, and dedicated ablution facilities for both factory and office staff. Strategically located just off Range View Road with easy access to the N12 and N17 highways, this

## Features

Zoning Industrial

Interior Power 3 Phase

Yes

**Sizes** Floor Size

300m²

https://www.newpointproperty.co.za