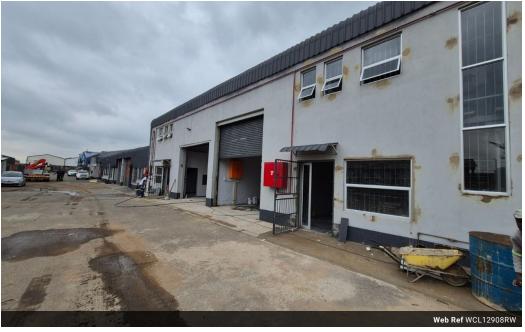

## R15,000 pm

Gross Monthly Rental R15,000 Excl. VAT

Modern 300m<sup>2</sup> Factory in Secure Benoni South Park – Ideal for Light Industrial Use

Available to let, this neat and functional 300m<sup>2</sup> factory is located in a secure industrial park within the established Benoni South node. The unit boasts excellent height to the eaves for efficient vertical storage, generous natural lighting, and a large roller shutter door for easy loading. With ample three-phase power and a functional mezzanine level overlooking the factory floor, this space is well-suited for light manufacturing or warehousing.

The interior includes a welcoming reception area, open-plan office space, kitchenette, and dedicated ablution facilities for both factory and office staff. Strategically located just off Range View Road with easy access to the N12 and N17 highways, this