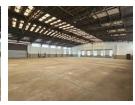

## Well-Maintained 2,117m<sup>2</sup> Factory to Let in Secure Benoni South Park

Unlock the potential of your business with this spacious 2,117m² factory available to rent in the thriving industrial node of Benoni South. Situated in a secure industrial park, this well-maintained facility features excellent height to the eaves, great natural lighting, and two large on-grade roller shutter doors for easy access. A robust 125-amp three-phase power supply supports heavy-duty operations, making it ideal for manufacturing or engineering businesses.

The property includes a professional reception area, multiple offices, a kitchenette, ample parking, and well-kept ablution facilities for staff and visitors. With a strategic location just off Lancaster Road and quick access to the N12 and N17 highways, this factory