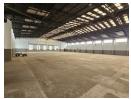

## Well-Maintained 2,117m<sup>2</sup> Factory to Let in Secure Benoni South Park

Unlock the potential of your business with this spacious 2,117m² factory available to rent in the thriving industrial node of Benoni South. Situated in a secure industrial park, this well-maintained facility features excellent height to the eaves, great natural lighting, and two large on-grade roller shutter doors for easy access. A robust 125-amp three-phase power supply supports heavy-duty operations, making it ideal for manufacturing or engineering businesses.

The property includes a professional reception area, multiple offices, a kitchenette, ample parking, and well-kept ablution facilities for staff and visitors. With a strategic location just off Lancaster Road and quick access to the N12 and N17 highways, this factory