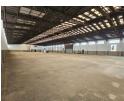

## Well-Maintained 2,117m<sup>2</sup> Factory to Let in Secure Benoni South Park

Unlock the potential of your business with this spacious 2,117m² factory available to rent in the thriving industrial node of Benoni South. Situated in a secure industrial park, this well-maintained facility features excellent height to the eaves, great natural lighting, and two large on-grade roller shutter doors for easy access. A robust 125-amp three-phase power supply supports heavy-duty operations, making it ideal for manufacturing or engineering businesses.

The property includes a professional reception area, multiple offices, a kitchenette, ample parking, and well-kept ablution facilities for staff and visitors. With a strategic location just off Lancaster Road and quick access to the N12 and N17 highways, this factory