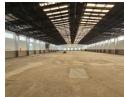

## Well-Maintained 2,117m<sup>2</sup> Factory to Let in Secure Benoni South Park

Unlock the potential of your business with this spacious 2,117m² factory available to rent in the thriving industrial node of Benoni South. Situated in a secure industrial park, this well-maintained facility features excellent height to the eaves, great natural lighting, and two large on-grade roller shutter doors for easy access. A robust 125-amp three-phase power supply supports heavy-duty operations, making it ideal for manufacturing or engineering businesses.

The property includes a professional reception area, multiple offices, a kitchenette, ample parking, and well-kept ablution facilities for staff and visitors. With a strategic location just off Lancaster Road and quick access to the N12 and N17 highways, this factory