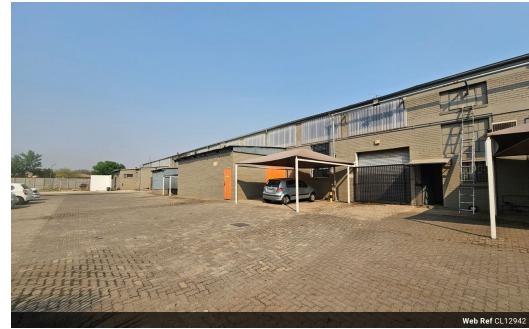

## Well-Maintained 2,117m<sup>2</sup> Factory to Let in Secure Benoni South Park

Unlock the potential of your business with this spacious 2,117m² factory available to rent in the thriving industrial node of Benoni South. Situated in a secure industrial park, this well-maintained facility features excellent height to the eaves, great natural lighting, and two large on-grade roller shutter doors for easy access. A robust 125-amp three-phase power supply supports heavy-duty operations, making it ideal for manufacturing or engineering businesses.

The property includes a professional reception area, multiple offices, a kitchenette, ample parking, and well-kept ablution facilities for staff and visitors. With a strategic location just off Lancaster Road and quick access to the N12 and N17 highways, this factory