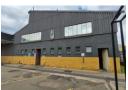

## 010 0354431

Office 40A Eden Meadows Complex 1 Van Riebeeck Avenue Greenstone 1609

R55,000 pm

Gross Monthly Rental R55,000 Excl. VAT

Neat 1000m2 Factory with overhead crane To Let in Benoni South.

This neat 1000m2 Factory is available To Let in the Benoni South area in a safe and secure park. This factory has great height to the eves with natural light flowing throughout the entire space, It is also equipped with an ample 160amp three phase power, 5-ton overhead crane and a large on grade roller shutter doors making access to the factory floor a breeze.