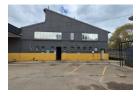

## 010 0354431

Office 40A Eden Meadows Complex 1 Van Riebeeck Avenue Greenstone 1609

R55,000 pm

Gross Monthly Rental R55,000 Excl. VAT

Neat 1000m2 Factory with overhead crane To Let in Benoni South.

This neat 1000m2 Factory is available To Let in the Benoni South area in a safe and secure park. This factory has great height to the eves with natural light flowing throughout the entire space, It is also equipped with an ample 160amp three phase power, 5-ton overhead crane and a large on grade roller shutter doors making access to the factory floor a breeze.