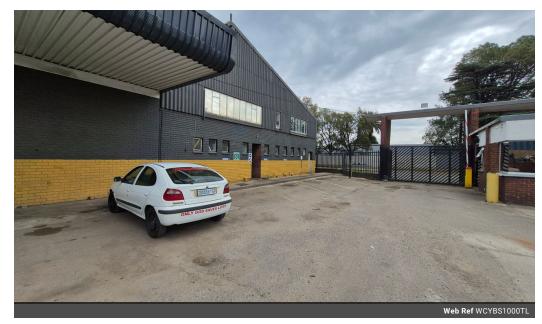

## 010 0354431

Office 40A Eden Meadows Complex 1 Van Riebeeck Avenue Greenstone 1609

R55,000 pm

Gross Monthly Rental R55,000 Excl. VAT

Neat 1000m2 Factory with overhead crane To Let in Benoni South.

This neat 1000m2 Factory is available To Let in the Benoni South area in a safe and secure park. This factory has great height to the eves with natural light flowing throughout the entire space, It is also equipped with an ample 160amp three phase power, 5-ton overhead crane and a large on grade roller shutter doors making access to the factory floor a breeze.