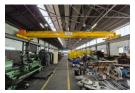

## 010 0354431

Office 40A Eden Meadows Complex 1 Van Riebeeck Avenue Greenstone 1609

R55,000 pm

Gross Monthly Rental R55,000 Excl. VAT

Neat 1000m2 Factory with overhead crane To Let in Benoni South.

This neat 1000m2 Factory is available To Let in the Benoni South area in a safe and secure park. This factory has great height to the eves with natural light flowing throughout the entire space, It is also equipped with an ample 160amp three phase power, 5-ton overhead crane and a large on grade roller shutter doors making access to the factory floor a breeze.

The factory offers two large offices, kitchenette, change rooms with a showers and ablution facilities for office and factory staff.