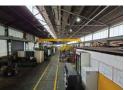

## 010 0354431

Office 40A Eden Meadows Complex 1 Van Riebeeck Avenue Greenstone 1609

R55,000 pm

Gross Monthly Rental R55,000 Excl. VAT

Neat 1000m2 Factory with overhead crane To Let in Benoni South.

This neat 1000m2 Factory is available To Let in the Benoni South area in a safe and secure park. This factory has great height to the eves with natural light flowing throughout the entire space, It is also equipped with an ample 160amp three phase power, 5-ton overhead crane and a large on grade roller shutter doors making access to the factory floor a breeze.