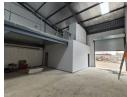

## Brand-New 300m<sup>2</sup> Factory with Mezzanine in Secure Benoni South Park

This modern 300m² factory is now available to let in a secure industrial park located in the well-established Benoni South area. The unit offers excellent height to the eaves, allowing for optimal vertical storage and workflow efficiency, while natural light enhances the workspace. A large on-grade roller shutter door ensures easy access, and the factory is supported by ample three-phase power. A functional mezzanine floor overlooks the main factory floor, ideal for added storage or supervisory use.