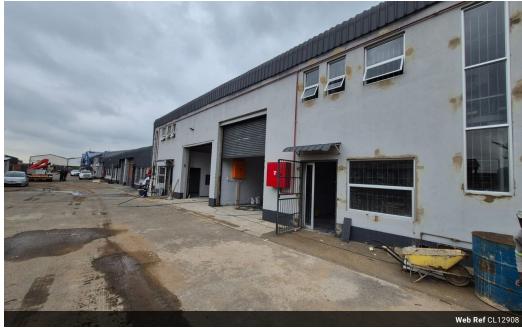

## Brand-New 300m<sup>2</sup> Factory with Mezzanine in Secure Benoni South Park

This modern 300m² factory is now available to let in a secure industrial park located in the well-established Benoni South area. The unit offers excellent height to the eaves, allowing for optimal vertical storage and workflow efficiency, while natural light enhances the workspace. A large on-grade roller shutter door ensures easy access, and the factory is supported by ample three-phase power. A functional mezzanine floor overlooks the main factory floor, ideal for added storage or supervisory use.

Inside, the unit features a welcoming reception area, spacious open-plan office, kitchenette, and separate ablution facilities for both office and warehouse staff. Perfectly situated just off Range View Road and close to the N12 and N17 highways, this property