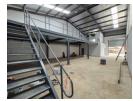

## Brand-New 300m<sup>2</sup> Factory with Mezzanine in Secure Benoni South Park

This modern 300m² factory is now available to let in a secure industrial park located in the well-established Benoni South area. The unit offers excellent height to the eaves, allowing for optimal vertical storage and workflow efficiency, while natural light enhances the workspace. A large on-grade roller shutter door ensures easy access, and the factory is supported by ample three-phase power. A functional mezzanine floor overlooks the main factory floor, ideal for added storage or supervisory use.

Inside, the unit features a welcoming reception area, spacious open-plan office, kitchenette, and separate ablution facilities for both office and warehouse staff. Perfectly situated just off Range View Road and close to the N12 and N17 highways, this property