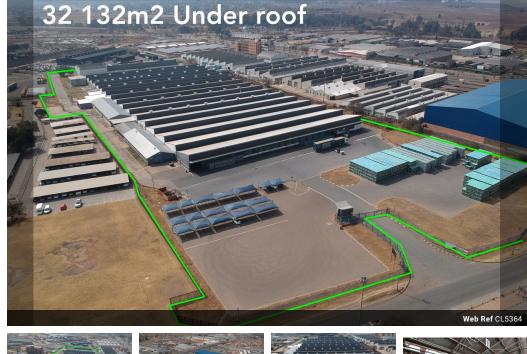

## Large warehouse to let in Alrode

Lagre 28 000m2 warehouse to let in Alrode, this property is well located at the top of Alrode with close proximity to both the R59 and N3 highways. The property is seated on a stand measuring approx 60 000m2 and has driveway that circles the entire premises allowing for good truck flow for receiving or dispatch. the property is fitted with a full compliant sprinkler system that covers the entire warehouse floor, there are multip[le roller shutters at the front of the property both dock leveller and on grade access.

The property has paved yard space in front as well measuring approx 10 000m2 for vehicle parking or outdoor storage. The property has approx 4m to the eaves, lots of natural lighting and a small office component.