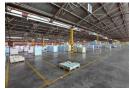

## Large warehouse to let in Alrode

Lagre 28 000m2 warehouse to let in Alrode, this property is well located at the top of Alrode with close proximity to both the R59 and N3 highways. The property is seated on a stand measuring approx 60 000m2 and has driveway that circles the entire premises allowing for good truck flow for receiving or dispatch. the property is fitted with a full compliant sprinkler system that covers the entire warehouse floor, there are multip[le roller shutters at the front of the property both dock leveller and on grade access.

The property has paved yard space in front as well measuring approx 10 000m2 for vehicle parking or outdoor storage. The property has approx 4m to the eaves, lots of natural lighting and a small office component.

#### **Features**

**Zoning** Industrial

| Interior           |                      | Exterior             |     |
|--------------------|----------------------|----------------------|-----|
| Floor Loading Cap. | 30 Tn/m <sup>2</sup> | Security             | Yes |
| Power 3 Phase      | Yes                  | Covered Parking Bays | 40  |
| Power Amps         | 800                  | Open Parking Bays    | 40  |