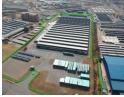

## Large warehouse to let in Alrode

Lagre 28 000m2 warehouse to let in Alrode, this property is well located at the top of Alrode with close proximity to both the R59 and N3 highways. The property is seated on a stand measuring approx 60 000m2 and has driveway that circles the entire premises allowing for good truck flow for receiving or dispatch. the property is fitted with a full compliant sprinkler system that covers the entire warehouse floor, there are multip[le roller shutters at the front of the property both dock leveller and on grade access.

The property has paved yard space in front as well measuring approx 10 000m2 for vehicle parking or outdoor storage. The property has approx 4m to the eaves, lots of natural lighting and a small office component.