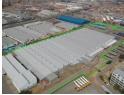

## Large warehouse to let in Alrode

Lagre 28 000m2 warehouse to let in Alrode, this property is well located at the top of Alrode with close proximity to both the R59 and N3 highways. The property is seated on a stand measuring approx 60 000m2 and has driveway that circles the entire premises allowing for good truck flow for receiving or dispatch. the property is fitted with a full compliant sprinkler system that covers the entire warehouse floor, there are multip[le roller shutters at the front of the property both dock leveller and on grade access.

The property has paved yard space in front as well measuring approx 10 000m2 for vehicle parking or outdoor storage. The property has approx 4m to the eaves, lots of natural lighting and a small office component.