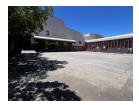

# Prime Industrial Facility in Alrode – 7,177m² of Operational Excellence

Position your business for success in Alrode's premier industrial hub with this spacious 7,177m² facility, ideal for manufacturing, warehousing, or distribution. Featuring 8–10m height to eaves, excellent natural lighting, four roller shutter doors (dock and ongrade access), and a full sprinkler system, the space is built for high-efficiency operations. A secure yard with Superlink access and a dedicated office block-including kitchens, bathrooms, and expansion potential-add to its versatility.

## Features

**Building Name** Alrode Multi Park Block B Zoning Industrial

Exterior Interior Power 3 Phase Yes Security

Floor Size 7,177m<sup>2</sup> Power Amps 1600 Land Size 8,177m<sup>2</sup> **Building Height** 17m