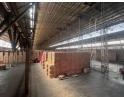

# Prime Industrial Facility in Alrode – 7,177m² of Operational Excellence

Position your business for success in Alrode's premier industrial hub with this spacious 7,177m² facility, ideal for manufacturing, warehousing, or distribution. Featuring 8–10m height to eaves, excellent natural lighting, four roller shutter doors (dock and ongrade access), and a full sprinkler system, the space is built for high-efficiency operations. A secure yard with Superlink access and a dedicated office block-including kitchens, bathrooms, and expansion potential-add to its versatility.

Strategically located just minutes from the N3 and R59 highways, this power-rich property ensures seamless connectivity and reliable infrastructure. Alrode is a well-established industrial zone, making this facility a smart choice for businesses looking to

## Features

**Building Name** Alrode Multi Park Block B Zoning Industrial

Exterior Interior Power 3 Phase Yes Security

Floor Size 7,177m<sup>2</sup> Power Amps 1600 Land Size 8,177m<sup>2</sup> **Building Height** 17m