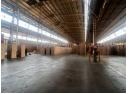

# Prime Industrial Facility in Alrode – 7,177m² of Operational Excellence

Position your business for success in Alrode's premier industrial hub with this spacious 7,177m² facility, ideal for manufacturing, warehousing, or distribution. Featuring 8–10m height to eaves, excellent natural lighting, four roller shutter doors (dock and ongrade access), and a full sprinkler system, the space is built for high-efficiency operations. A secure yard with Superlink access and a dedicated office block-including kitchens, bathrooms, and expansion potential-add to its versatility.

## Features

**Building Name** Alrode Multi Park Block B Zoning Industrial

Exterior Interior Power 3 Phase Yes Security

Floor Size 7,177m<sup>2</sup> Power Amps 1600 Land Size 8,177m<sup>2</sup> **Building Height** 17m