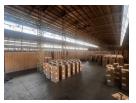

# Prime Industrial Facility in Alrode – 7,177m² of Operational Excellence

Position your business for success in Alrode's premier industrial hub with this spacious 7,177m² facility, ideal for manufacturing, warehousing, or distribution. Featuring 8–10m height to eaves, excellent natural lighting, four roller shutter doors (dock and ongrade access), and a full sprinkler system, the space is built for high-efficiency operations. A secure yard with Superlink access and a dedicated office block-including kitchens, bathrooms, and expansion potential-add to its versatility.

## Features

**Building Name** Alrode Multi Park Block B Zoning Industrial

Exterior Interior Power 3 Phase Yes Security

Floor Size 7,177m<sup>2</sup> Power Amps 1600 Land Size 8,177m<sup>2</sup> **Building Height** 17m