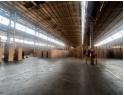

# Prime 14,419m² Industrial Facility in Alrode – Built for Big Business

Unlock efficiency with this expansive industrial property in the heart of Alrode, ideal for warehousing, manufacturing, or logistics. The warehouse offers great height (8–10m to the eaves), abundant natural light, and 10 roller shutter doors with a mix of dock, loading bay, and on-grade access. A full sprinkler system ensures fire compliance, and the large yard allows for smooth Superlink truck movement.

The site features two standalone office blocks with kitchens and bathrooms, plus the option for extra office space within the park. Located in Alberton's established industrial zone, you'll benefit from quick access to the N3 and R59 highways. A secure, functional