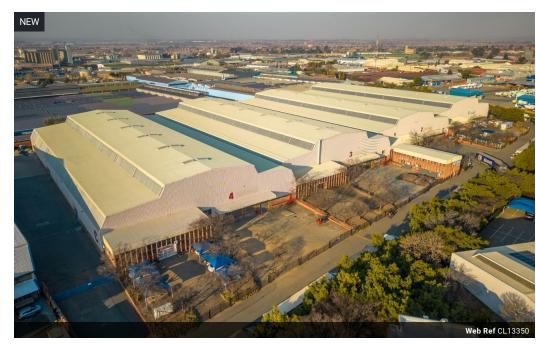

# Prime 14,419m² Industrial Facility in Alrode – Built for Big Business

Unlock efficiency with this expansive industrial property in the heart of Alrode, ideal for warehousing, manufacturing, or logistics. The warehouse offers great height (8–10m to the eaves), abundant natural light, and 10 roller shutter doors with a mix of dock, loading bay, and on-grade access. A full sprinkler system ensures fire compliance, and the large yard allows for smooth Superlink truck movement.

The site features two standalone office blocks with kitchens and bathrooms, plus the option for extra office space within the park. Located in Alberton's established industrial zone, you'll benefit from quick access to the N3 and R59 highways. A secure, functional