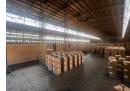

# Prime 14,419m² Industrial Facility in Alrode – Built for Big Business

Unlock efficiency with this expansive industrial property in the heart of Alrode, ideal for warehousing, manufacturing, or logistics. The warehouse offers great height (8–10m to the eaves), abundant natural light, and 10 roller shutter doors with a mix of dock, loading bay, and on-grade access. A full sprinkler system ensures fire compliance, and the large yard allows for smooth Superlink truck movement.

The site features two standalone office blocks with kitchens and bathrooms, plus the option for extra office space within the park. Located in Alberton's established industrial zone, you'll benefit from quick access to the N3 and R59 highways. A secure, functional