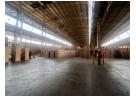

## 7,177m² High-Performance Industrial Space To Let in Alrode – Ideal for Manufacturing & Logistics

Now available in the heart of Alrode's thriving industrial zone, this 7,177m² facility offers the perfect setup for manufacturing, warehousing, or distribution. With 8–10m height to the eaves, ample natural light, and four roller shutter doors (including docks and on-grade access), the property is designed for operational efficiency. A full sprinkler system and secure yard with Superlink access ensure both safety and functionality. The unit includes a dedicated office block with bathrooms, kitchens, and expansion potential within the park.

### Features

Building Name Alrode Multi Park Block B Zoning Industrial

InteriorExteriorSizesPower 3 PhaseYesSecurityYesFloor Size7,177m²Power Amps1600Land Size8,177m²Building Height17m