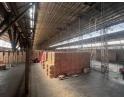

## 7,177m² High-Performance Industrial Space To Let in Alrode – Ideal for Manufacturing & Logistics

Now available in the heart of Alrode's thriving industrial zone, this 7,177m² facility offers the perfect setup for manufacturing, warehousing, or distribution. With 8–10m height to the eaves, ample natural light, and four roller shutter doors (including docks and on-grade access), the property is designed for operational efficiency. A full sprinkler system and secure yard with Superlink access ensure both safety and functionality. The unit includes a dedicated office block with bathrooms, kitchens, and expansion potential within the park.

### Features

Building Name Alrode Multi Park Block B Zoning Industrial

InteriorExteriorSizesPower 3 PhaseYesSecurityYesFloor Size7,177m²Power Amps1600Land Size8,177m²Building Height17m