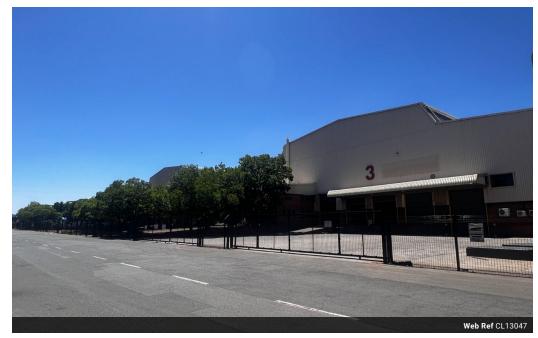

## 7,177m² High-Performance Industrial Space To Let in Alrode – Ideal for Manufacturing & Logistics

Now available in the heart of Alrode's thriving industrial zone, this 7,177m² facility offers the perfect setup for manufacturing, warehousing, or distribution. With 8–10m height to the eaves, ample natural light, and four roller shutter doors (including docks and on-grade access), the property is designed for operational efficiency. A full sprinkler system and secure yard with Superlink access ensure both safety and functionality. The unit includes a dedicated office block with bathrooms, kitchens, and expansion potential within the park.

### Features

Building Name Alrode Multi Park Block B Zoning Industrial

InteriorExteriorSizesPower 3 PhaseYesSecurityYesFloor Size7,177m²Power Amps1600Land Size8,177m²Building Height17m