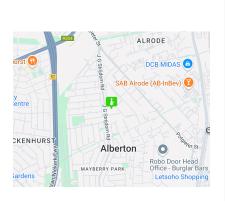

## 7,177m² High-Performance Industrial Space To Let in Alrode – Ideal for Manufacturing & Logistics

Now available in the heart of Alrode's thriving industrial zone, this 7,177m² facility offers the perfect setup for manufacturing, warehousing, or distribution. With 8–10m height to the eaves, ample natural light, and four roller shutter doors (including docks and on-grade access), the property is designed for operational efficiency. A full sprinkler system and secure yard with Superlink access ensure both safety and functionality. The unit includes a dedicated office block with bathrooms, kitchens, and expansion potential within the park.

Located just minutes from the N3 and R59 highways, this property offers unmatched accessibility in a power-rich industrial environment. Alrode is renowned for its manufacturing infrastructure, making this unit a strategic base for growing businesses.