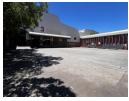

## 7,177m² High-Performance Industrial Space To Let in Alrode – Ideal for Manufacturing & Logistics

Now available in the heart of Alrode's thriving industrial zone, this 7,177m² facility offers the perfect setup for manufacturing, warehousing, or distribution. With 8–10m height to the eaves, ample natural light, and four roller shutter doors (including docks and on-grade access), the property is designed for operational efficiency. A full sprinkler system and secure yard with Superlink access ensure both safety and functionality. The unit includes a dedicated office block with bathrooms, kitchens, and expansion potential within the park.

### Features

Building Name Alrode Multi Park Block B Zoning Industrial

InteriorExteriorSizesPower 3 PhaseYesSecurityYesFloor Size7,177m²Power Amps1600Land Size8,177m²Building Height17m