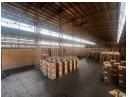

## 7,177m² High-Performance Industrial Space To Let in Alrode – Ideal for Manufacturing & Logistics

Now available in the heart of Alrode's thriving industrial zone, this 7,177m² facility offers the perfect setup for manufacturing, warehousing, or distribution. With 8–10m height to the eaves, ample natural light, and four roller shutter doors (including docks and on-grade access), the property is designed for operational efficiency. A full sprinkler system and secure yard with Superlink access ensure both safety and functionality. The unit includes a dedicated office block with bathrooms, kitchens, and expansion potential within the park.

### Features

Building Name Alrode Multi Park Block B Zoning Industrial

InteriorExteriorSizesPower 3 PhaseYesSecurityYesFloor Size7,177m²Power Amps1600Land Size8,177m²Building Height17m