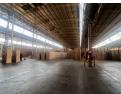

# 14,419m² Prime Industrial Facility To Let in Alrode – Ideal for Logistics & Manufacturing

This secure and spacious 14,419m² industrial unit in Alrode offers the ideal setup for large-scale warehousing, manufacturing, or logistics operations. Featuring excellent height (8–10m to the eaves), natural lighting, and ten roller shutter doors with dock, loading bay, and on-grade access, this facility is built for operational efficiency. A full sprinkler system ensures fire safety, and a large yard area supports easy Superlink truck access.

### **Features**

**Building Name** Alrode Multi Park Zoning Industrial

Interior

Power 3 Phase Yes Power Amps 3200

Floor Size 14,419m<sup>2</sup> Land Size 16,419m<sup>2</sup> **Building Height** 17m

Sizes