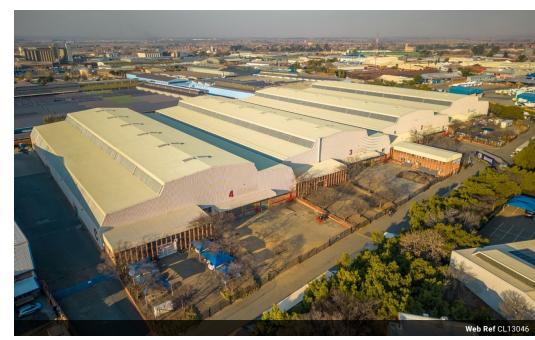

# 14,419m² Prime Industrial Facility To Let in Alrode – Ideal for Logistics & Manufacturing

This secure and spacious 14,419m² industrial unit in Alrode offers the ideal setup for large-scale warehousing, manufacturing, or logistics operations. Featuring excellent height (8–10m to the eaves), natural lighting, and ten roller shutter doors with dock, loading bay, and on-grade access, this facility is built for operational efficiency. A full sprinkler system ensures fire safety, and a large yard area supports easy Superlink truck access.

The property includes two separate office blocks with bathrooms and kitchens, while additional office space can be arranged within the park if needed. Strategically located in Alberton's industrial core with quick access to the N3 and R59 highways, this site

### **Features**

**Building Name** Alrode Multi Park Zoning Industrial

Interior

Power 3 Phase Yes Power Amps 3200

Floor Size 14,419m<sup>2</sup> Land Size 16,419m<sup>2</sup> **Building Height** 17m

Sizes