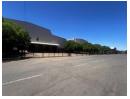

# 14,419m² Prime Industrial Facility To Let in Alrode – Ideal for Logistics & Manufacturing

This secure and spacious 14,419m² industrial unit in Alrode offers the ideal setup for large-scale warehousing, manufacturing, or logistics operations. Featuring excellent height (8–10m to the eaves), natural lighting, and ten roller shutter doors with dock, loading bay, and on-grade access, this facility is built for operational efficiency. A full sprinkler system ensures fire safety, and a large yard area supports easy Superlink truck access.

The property includes two separate office blocks with bathrooms and kitchens, while additional office space can be arranged within the park if needed. Strategically located in Alberton's industrial core with quick access to the N3 and R59 highways, this site