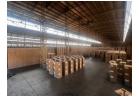

# 14,419m² Prime Industrial Facility To Let in Alrode – Ideal for Logistics & Manufacturing

This secure and spacious 14,419m² industrial unit in Alrode offers the ideal setup for large-scale warehousing, manufacturing, or logistics operations. Featuring excellent height (8–10m to the eaves), natural lighting, and ten roller shutter doors with dock, loading bay, and on-grade access, this facility is built for operational efficiency. A full sprinkler system ensures fire safety, and a large yard area supports easy Superlink truck access.

### **Features**

**Building Name** Alrode Multi Park Zoning Industrial

Interior

Power 3 Phase Yes Power Amps 3200

Floor Size 14,419m<sup>2</sup> Land Size 16,419m<sup>2</sup> **Building Height** 17m

Sizes