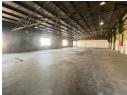

## Well sized mini factory to let in Alrode.

This well sized 537m2 factory is available to let in Alrode. With good height to the eaves and approx 537m2 under roof the property has a lot of natural light. One roller shutter door for warehouse access, and good truck access.