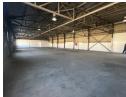

## Well sized mini factory to let in Alrode.

This well sized 537m2 factory is available to let in Alrode. With good height to the eaves and approx 537m2 under roof the property has a lot of natural light. One roller shutter door for warehouse access, and good truck access.