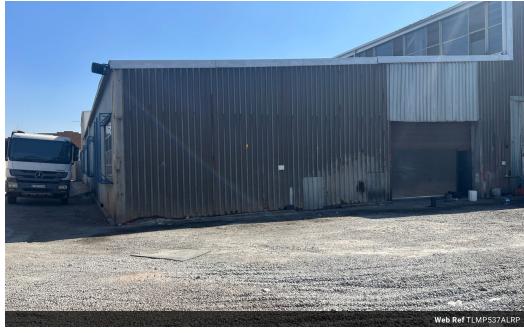

## Well sized mini factory to let in Alrode.

This well sized 537m2 factory is available to let in Alrode. With good height to the eaves and approx 537m2 under roof the property has a lot of natural light. One roller shutter door for warehouse access, and good truck access.