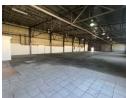

## Well sized mini factory to let in Alrode.

This well sized 537m2 factory is available to let in Alrode. With good height to the eaves and approx 537m2 under roof the property has a lot of natural light. One roller shutter door for warehouse access, and good truck access.

Alrode is a well set up manufacturing environment with elements of storage and distribution, It is situated in the heart of Alberton and has easy access to both the N3 and R59 highways.

Being a manufacturing hub, generally most of the properties in the area are well equiped in regard to power supply. and you have an array of amenities nearby.