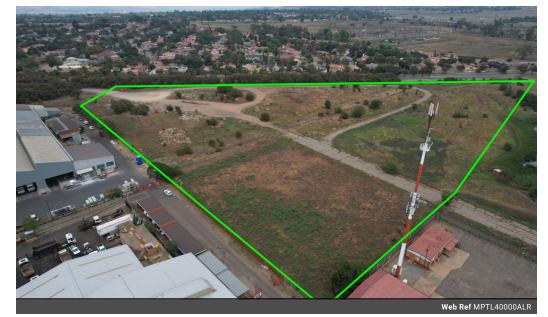

### Industrial yard from 10 000 - 40 000m2 available.

Large paved yard to let in Alrode, from 10 000 - 40 000m2 . Situated in a secure business park there is two secure entrances to the park with 24h access and 24h security. The park has Superlink access and a weigh bridge on site if needed.

The yard will be levelled and graded once you have determined how much you require and location on site. 3 month lead time is expected for all areas to be completed from date of signed lease.

Alrode is a well set up manufacturing environment with elements of storage and distribution, It is situated in the heart of Alberton and has easy access to both the N3 and R59 highways. Being a manufacturing hub, generally most of the properties in the area are well equiped in regard to power supply. and you have