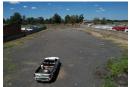

## 4,289m² Hardstand Yard To Let in Alrode - Ideal for Logistics & External Storage

A rare opportunity has become available in the heart of Alrode with this well-sized 4,289m² hardstand yard, fully enclosed with perimeter walls on all four sides. Featuring a wide entrance gate and excellent visibility onto Vereeniging Road, the yard is ideal for logistics operations, truck parking, or external storage. The site is already equipped with water and electricity, providing essential infrastructure to hit the ground running. Please note, there are no on-site office facilities

Strategically located in Alrode, a well-established industrial and manufacturing node, the yard offers quick access to the N3 and R59 highways and is surrounded by key amenities. Whether you're expanding your fleet operations or need overflow storage, this