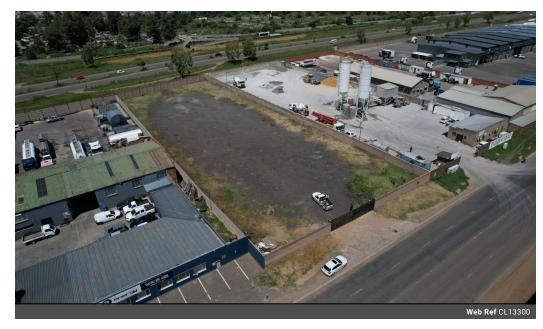

## 4,289m² Hardstand Yard To Let in Alrode - Ideal for Logistics & External Storage

A rare opportunity has become available in the heart of Alrode with this well-sized 4,289m² hardstand yard, fully enclosed with perimeter walls on all four sides. Featuring a wide entrance gate and excellent visibility onto Vereeniging Road, the yard is ideal for logistics operations, truck parking, or external storage. The site is already equipped with water and electricity, providing essential infrastructure to hit the ground running. Please note, there are no on-site office facilities

Strategically located in Alrode, a well-established industrial and manufacturing node, the yard offers quick access to the N3 and R59 highways and is surrounded by key amenities. Whether you're expanding your fleet operations or need overflow storage, this