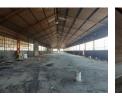

#### Heavy-Duty 2,100m<sup>2</sup> Factory with Cranes Available To Let in Alrode

Take advantage of this 2,100m<sup>2</sup> factory in Alrode, Alberton—ideal for heavy industrial operations. The property features excellent height, abundant natural light, and a powerful 3-phase electrical supply. A large overhead crane runs the full length of the building, complemented by an external crane at the front—perfect for fabrication, lifting, and engineering work.

**Sizes** Floor Size Land Size Building Height

2,100m<sup>2</sup> 3,500m<sup>2</sup> 7m

NEWMARKET AH Hollywoodbets Alberton BAL BRACH BR

https://www.newpointproperty.co.za