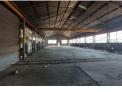

#### Heavy-Duty 2,100m<sup>2</sup> Factory with Cranes Available To Let in Alrode

Take advantage of this 2,100m<sup>2</sup> factory in Alrode, Alberton—ideal for heavy industrial operations. The property features excellent height, abundant natural light, and a powerful 3-phase electrical supply. A large overhead crane runs the full length of the building, complemented by an external crane at the front—perfect for fabrication, lifting, and engineering work.

**Sizes** Floor Size Land Size Building Height

2,100m<sup>2</sup> 3,500m<sup>2</sup> 7m

NEWMARKET AH Hollywoodbets Alberton BAL BRACH BR

https://www.newpointproperty.co.za