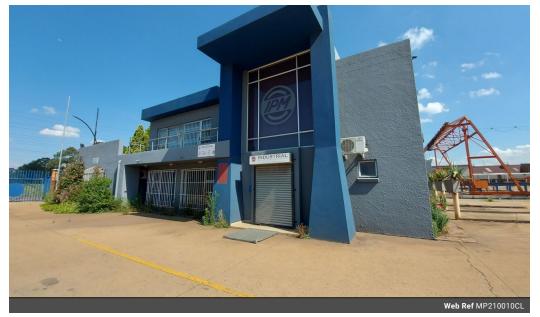

#### Heavy-Duty 2,100m<sup>2</sup> Factory with Cranes Available To Let in Alrode

Take advantage of this 2,100m<sup>2</sup> factory in Alrode, Alberton—ideal for heavy industrial operations. The property features excellent height, abundant natural light, and a powerful 3-phase electrical supply. A large overhead crane runs the full length of the building, complemented by an external crane at the front—perfect for fabrication, lifting, and engineering work.

A separate double-storey office block provides ample space for admin and management, while shaded parking and easy superlink truck access add to the property's convenience. Situated in Alrode's established manufacturing hub, this property offers great