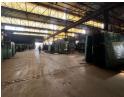

This well sized factory is situated in the heart of Alrode and measures approx 4300m3 under roof. made up of 3 large bays there is 4 overhead cranes over the first two bays. the property has very good height to the eaves of approx 7m, good solid concrete floors and lots of natural lighting throughout. There is 5 roller shutter door for warehouse access, two of which are docks for Superlink

The property has multiple office areas on site as well as staff change rooms and ablutions, canteen and storerooms.

Alrode is a well set up manufacturing environment with elements of storage and distribution, It is situated in the heart of Alberton and has easy access to both the N3 and R59 highways.