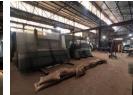

This well sized factory is situated in the heart of Alrode and measures approx 4300m3 under roof. made up of 3 large bays there is 4 overhead cranes over the first two bays. the property has very good height to the eaves of approx 7m, good solid concrete floors and lots of natural lighting throughout. There is 5 roller shutter door for warehouse access, two of which are docks for Superlink

The property has multiple office areas on site as well as staff change rooms and ablutions, canteen and storerooms.

Alrode is a well set up manufacturing environment with elements of storage and distribution, It is situated in the heart of Alberton and has easy access to both the N3 and R59 highways.