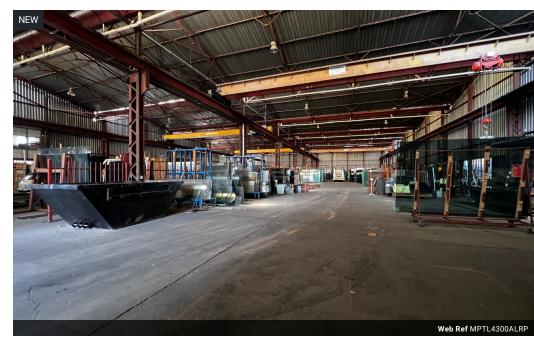

This well sized factory is situated in the heart of Alrode and measures approx 4300m3 under roof. made up of 3 large bays there is 4 overhead cranes over the first two bays. the property has very good height to the eaves of approx 7m, good solid concrete floors and lots of natural lighting throughout. There is 5 roller shutter door for warehouse access, two of which are docks for Superlink

The property has multiple office areas on site as well as staff change rooms and ablutions, canteen and storerooms.

Alrode is a well set up manufacturing environment with elements of storage and distribution, It is situated in the heart of Alberton and has easy access to both the N3 and R59 highways.