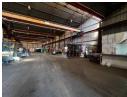

This well sized factory is situated in the heart of Alrode and measures approx 4300m3 under roof. made up of 3 large bays there is 4 overhead cranes over the first two bays. the property has very good height to the eaves of approx 7m, good solid concrete floors and lots of natural lighting throughout. There is 5 roller shutter door for warehouse access, two of which are docks for Superlink