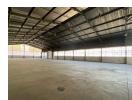

## R65,000 pm

Gross Monthly Rental R65,000 Excl. VAT Monthly Rates R1 Excl. VAT

Monthly Levy R1 Excl. VAT

1300m2 warehouse to let in Alrode with great height to the eaves

A great property situated in the heart of Alrode measuring 1300m2 under roof, the property has very good height to the eaves and two large roller shutter doors for warehouse access. There is a lot of natural light throughout the property, and 100amps of power. The property has good truck access and a driveway down the side of the property.

## Features

Zoning Industrial

Interior Power 3 Phase Power Amps **Exterior** Security Open Parking Bays

Yes 10 Sizes

Floor Size

Land Size

1,300m<sup>2</sup>

1,960m<sup>2</sup>