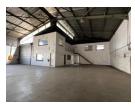

## R65,000 pm

Gross Monthly Rental R65,000 Excl. VAT Monthly Rates R1 Excl. VAT

Monthly Levy R1 Excl. VAT

1300m2 warehouse to let in Alrode with great height to the eaves

A great property situated in the heart of Alrode measuring 1300m2 under roof, the property has very good height to the eaves and two large roller shutter doors for warehouse access. There is a lot of natural light throughout the property, and 100amps of power. The property has good truck access and a driveway down the side of the property.

The office component is also well sized with a large reception area, multiple private offices, change-rooms, canteen and dispatch/ cash sales counter on the warehouse floor.

## Features

Zoning Industrial

Interior Power 3 Phase Power Amps **Exterior** Security Open Parking Bays

Yes 10 Sizes

Floor Size

Land Size

1,300m<sup>2</sup>

1,960m<sup>2</sup>