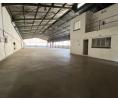

## R65,000 pm

Gross Monthly Rental R65,000 Excl. VAT Monthly Rates R1 Excl. VAT

Monthly Levy R1 Excl. VAT

1300m2 warehouse to let in Alrode with great height to the eaves

A great property situated in the heart of Alrode measuring 1300m2 under roof, the property has very good height to the eaves and two large roller shutter doors for warehouse access. There is a lot of natural light throughout the property, and 100amps of power. The property has good truck access and a driveway down the side of the property.

## Features

Zoning Industrial

Interior Power 3 Phase Power Amps **Exterior** Security Open Parking Bays

Yes 10 Sizes

Floor Size

Land Size

1,300m<sup>2</sup>

1,960m<sup>2</sup>