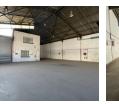

The office component is also well sized with a large reception area, multiple private offices, change-rooms, canteen and dispatch/ cash sales counter on the warehouse floor.