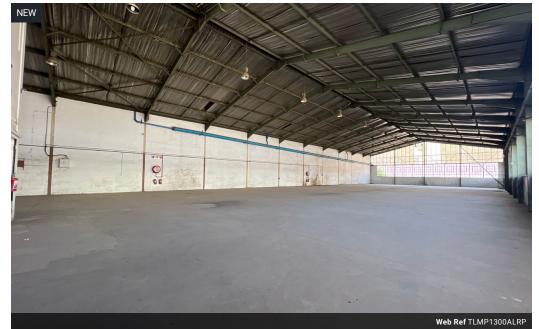

## R65,000 pm

Gross Monthly Rental R65,000 Excl. VAT Monthly Rates R1 Excl. VAT

Monthly Levy R1 Excl. VAT

1300m2 warehouse to let in Alrode with great height to the eaves

A great property situated in the heart of Alrode measuring 1300m2 under roof, the property has very good height to the eaves and two large roller shutter doors for warehouse access. There is a lot of natural light throughout the property, and 100amps of power. The property has good truck access and a driveway down the side of the property.

The office component is also well sized with a large reception area, multiple private offices, change-rooms, canteen and dispatch/ cash sales counter on the warehouse floor.

## Features

Zoning Industrial

Interior Power 3 Phase Power Amps **Exterior** Security Open Parking Bays

Yes 10 Sizes

Floor Size

Land Size

1,300m<sup>2</sup>

1,960m<sup>2</sup>