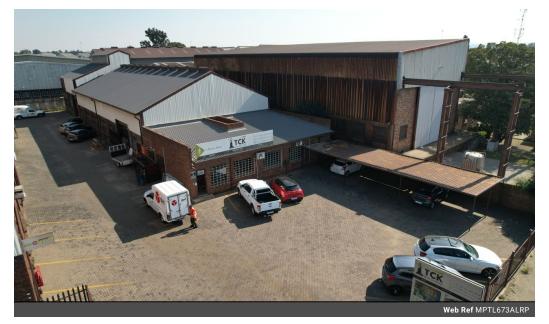

### Neat 673m2 factory to let in alrode.

This neat property is situated in a secure park and offers a spacious factory and well sized office component. The factory measures approx 673m2 under roof and comprises of a open plan factory area with good natural light, one large roller shutter door for access, 150amps three phase power supply, bathrooms and change rooms on the factory floor and good height to the eaves.

The office component is made up of a reception, open plan office areas and private offices, with kitchen and boardroom. There is a well sized yard in the front of the property of approx 500m2 with covered parking and space for trucks of visitors.

Alrode is a well set up manufacturing environment with elements of storage and distribution, It is situated in the heart of Alberton and has easy access to both the N3 and R59 highways.

Yes

10

10