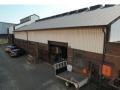

### Neat 673m2 factory to let in alrode.

This neat property is situated in a secure park and offers a spacious factory and well sized office component. The factory measures approx 673m2 under roof and comprises of a open plan factory area with good natural light, one large roller shutter door for access, 150amps three phase power supply, bathrooms and change rooms on the factory floor and good height to the eaves.

The office component is made up of a reception, open plan office areas and private offices, with kitchen and boardroom. There is a well sized yard in the front of the property of approx 500m2 with covered parking and space for trucks of visitors.

Alrode is a well set up manufacturing environment with elements of storage and distribution, It is situated in the heart of Alberton and has easy access to both the N3 and R59 highways.

Yes

10

10