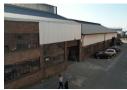

# Well sized mini unit to let in Alrode

This mini unit is situate in the heart of Alrode measuring approx 263m2 under roof with excellent height to the eaves of approx 6m, this unit is in at the back of a secure park making is quite secure. The property has one large roller shutter door and Superlink

The office component is made up of multiple offices and bathrooms and change rooms for staff.

Alrode is a well set up manufacturing environment with elements of storage and distribution, It is situated in the heart of Alberton and has easy access to both the N3 and R59 highways.