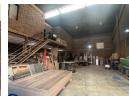

# Well sized mini unit to let in Alrode

This mini unit is situate in the heart of Alrode measuring approx 263m2 under roof with excellent height to the eaves of approx 6m, this unit is in at the back of a secure park making is quite secure. The property has one large roller shutter door and Superlink

The office component is made up of multiple offices and bathrooms and change rooms for staff.

Alrode is a well set up manufacturing environment with elements of storage and distribution, It is situated in the heart of Alberton and has easy access to both the N3 and R59 highways.