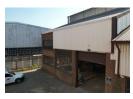

# Well sized mini unit to let in Alrode

This mini unit is situate in the heart of Alrode measuring approx 263m2 under roof with excellent height to the eaves of approx 6m, this unit is in at the back of a secure park making is quite secure. The property has one large roller shutter door and Superlink

The office component is made up of multiple offices and bathrooms and change rooms for staff.

Alrode is a well set up manufacturing environment with elements of storage and distribution, It is situated in the heart of Alberton and has easy access to both the N3 and R59 highways.