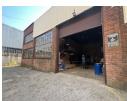

# Well sized mini unit to let in Alrode

This mini unit is situate in the heart of Alrode measuring approx 263m2 under roof with excellent height to the eaves of approx 6m, this unit is in at the back of a secure park making is quite secure. The property has one large roller shutter door and Superlink

The office component is made up of multiple offices and bathrooms and change rooms for staff.

Alrode is a well set up manufacturing environment with elements of storage and distribution, It is situated in the heart of Alberton and has easy access to both the N3 and R59 highways.