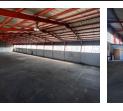

### 2300m2, 400 amps, and yard space in alrode to let!

This well sized facility has come available own Alrode, measuring approx 2300m2 under roof with 400amps 3phase power. The property is a large L shape building with good height to the eaves and lots of natural light. You have access to your own use yard space with Superlink access. The yard is tar and has additional parkings.

#### Zoning Industrial

Interior Floor Loading Cap. Power 3 Phase Power Amps **Exterior** Security Open Parking Bays **Sizes** Floor Size Land Size

2,300m² 4,500m²