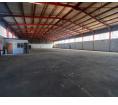

### 2300m2, 400 amps, and yard space in alrode to let!

This well sized facility has come available own Alrode, measuring approx 2300m2 under roof with 400amps 3phase power. The property is a large L shape building with good height to the eaves and lots of natural light. You have access to your own use yard space with Superlink access. The yard is tar and has additional parkings.

#### Zoning Industrial

Interior Floor Loading Cap. Power 3 Phase Power Amps **Exterior** Security Open Parking Bays **Sizes** Floor Size Land Size

2,300m² 4,500m²