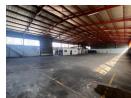

### 2300m2, 400 amps, and yard space in alrode to let!

This well sized facility has come available own Alrode, measuring approx 2300m2 under roof with 400amps 3phase power. The property is a large L shape building with good height to the eaves and lots of natural light. You have access to your own use yard space with Superlink access. The yard is tar and has additional parkings.

#### Zoning Industrial

Interior Floor Loading Cap. Power 3 Phase Power Amps **Exterior** Security Open Parking Bays **Sizes** Floor Size Land Size

2,300m² 4,500m²