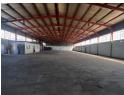

### 2300m2, 400 amps, and yard space in alrode to let!

This well sized facility has come available own Alrode, measuring approx 2300m2 under roof with 400amps 3phase power. The property is a large L shape building with good height to the eaves and lots of natural light. You have access to your own use yard space with Superlink access. The yard is tar and has additional parkings.

Alrode is a well set up manufacturing environment with elements of storage and distribution, It is situated in the heart of Alberton and has easy access to both the N3 and R59 highways.

Being a manufacturing hub, generally most of the properties in the area are well equiped in regard to power supply. and you have an array of amenities nearby.