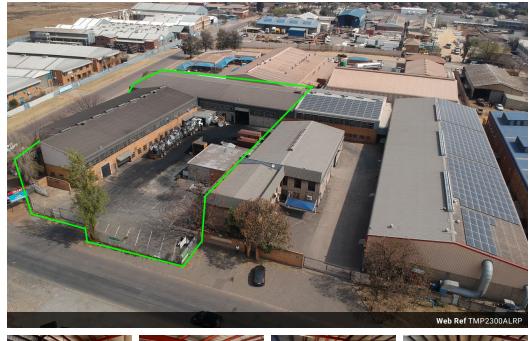

### 2300m2, 400 amps, and yard space in alrode to let!

This well sized facility has come available own Alrode, measuring approx 2300m2 under roof with 400amps 3phase power. The property is a large L shape building with good height to the eaves and lots of natural light. You have access to your own use yard space with Superlink access. The yard is tar and has additional parkings.

Alrode is a well set up manufacturing environment with elements of storage and distribution, It is situated in the heart of Alberton and has easy access to both the N3 and R59 highways.

Being a manufacturing hub, generally most of the properties in the area are well equiped in regard to power supply. and you have an array of amenities nearby.

#### Zoning Industrial

Interior Floor Loading Cap. Power 3 Phase Power Amps **Exterior** Security Open Parking Bays **Sizes** Floor Size Land Size

2,300m² 4,500m²