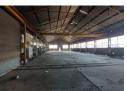

# Factory with Crane Infrastructure & Power - 2,100m<sup>2</sup> To Let in Alrode

This spacious 2,100m² factory is available to let in Alrode, offering excellent height, natural lighting, and robust 3-phase power supply—perfect for heavy industrial users. The facility features a large overhead crane running the length of the building, along with an additional external crane at the front of the property, making it ideal for lifting and fabrication operations.

## **Features**

Zoning Industrial

Sizes Interior Power 3 Phase Covered Parking Bays Floor Size 2,100m<sup>2</sup> Power Amps Open Parking Bays Land Size 3,500m<sup>2</sup> **Building Height** 

**Extras** 