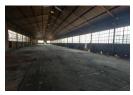

# Factory with Crane Infrastructure & Power - 2,100m<sup>2</sup> To Let in Alrode

This spacious 2,100m² factory is available to let in Alrode, offering excellent height, natural lighting, and robust 3-phase power supply—perfect for heavy industrial users. The facility features a large overhead crane running the length of the building, along with an additional external crane at the front of the property, making it ideal for lifting and fabrication operations.

## **Features**

Zoning Industrial

Sizes Interior Power 3 Phase Covered Parking Bays Floor Size 2,100m<sup>2</sup> Power Amps Open Parking Bays Land Size 3,500m<sup>2</sup> **Building Height** 

**Extras** 