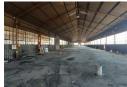

# Factory with Crane Infrastructure & Power - 2,100m<sup>2</sup> To Let in Alrode

This spacious 2,100m² factory is available to let in Alrode, offering excellent height, natural lighting, and robust 3-phase power supply—perfect for heavy industrial users. The facility features a large overhead crane running the length of the building, along with an additional external crane at the front of the property, making it ideal for lifting and fabrication operations.

## **Features**

Zoning Industrial

Sizes Interior Power 3 Phase Covered Parking Bays Floor Size 2,100m<sup>2</sup> Power Amps Open Parking Bays Land Size 3,500m<sup>2</sup> **Building Height** 

**Extras** 