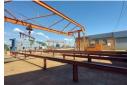

# Factory with Crane Infrastructure & Power - 2,100m<sup>2</sup> To Let in Alrode

This spacious 2,100m² factory is available to let in Alrode, offering excellent height, natural lighting, and robust 3-phase power supply—perfect for heavy industrial users. The facility features a large overhead crane running the length of the building, along with an additional external crane at the front of the property, making it ideal for lifting and fabrication operations.

A separate double-storey office block at the front provides ample admin space, complemented by shaded parking bays and easy superlink truck access. Located in Alrode, a prime manufacturing and logistics hub in Alberton, the property offers quick connectivity to the N3 and R59 highways and is surrounded by a wide range of industrial services and amenities. Contact us today