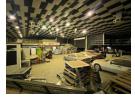

## R80,000 pm

Gross Monthly Rental R80,000 Excl. VAT Monthly Rates R1 Excl. VAT

Monthly Levy R1 Excl. VAT

Versatile 1,487m<sup>2</sup> Factory to Let in Alrode – Power Upgrade Potential & Great Access

This well-sized 1,487m<sup>2</sup> factory in the heart of Alrode is now available to let, offering a practical and adaptable space for manufacturers or light industrial users. The warehouse features a largely open floor plan with a height of approximately 6m to the eaves and multiple 5m-high roller shutter doors for efficient access. The space is divided into two main sections, includes several storerooms, and two mezzanine levels—some of which can be removed to suit your operational needs. The property comes with 100 amps of three-phase power, with the option to upgrade to 250 amps.