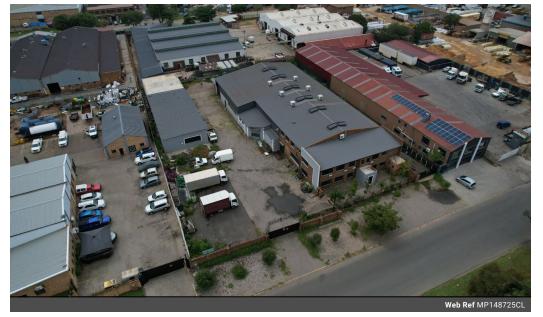

## R80,000 pm

Gross Monthly Rental R80,000 Excl. VAT Monthly Rates R1 Excl. VAT

Monthly Levy R1 Excl. VAT

Versatile 1,487m<sup>2</sup> Factory to Let in Alrode – Power Upgrade Potential & Great Access

This well-sized 1,487m<sup>2</sup> factory in the heart of Alrode is now available to let, offering a practical and adaptable space for manufacturers or light industrial users. The warehouse features a largely open floor plan with a height of approximately 6m to the eaves and multiple 5m-high roller shutter doors for efficient access. The space is divided into two main sections, includes several storerooms, and two mezzanine levels—some of which can be removed to suit your operational needs. The property comes with 100 amps of three-phase power, with the option to upgrade to 250 amps.

## Features

Zoning Industrial

Interior Power 3 Phase Power Amps

Yes

250

**Exterior** Security Covered Parking Bays Open Parking Bays Sizes Floor Size Land Size

1,487m<sup>2</sup> 4,000m<sup>2</sup>