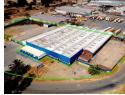

## 4,834m² Industrial Facility with Massive Yard & High Power – Prime Alrode Location

Unlock your business's full potential with this versatile 4,834m² warehouse, featuring a generous 4,771m² yard and excellent accessibility in the heart of Alrode. Designed for efficiency, the property includes multiple roller shutter doors, a loading dock, and dual street access for smooth logistics. Previously operated as a tire fitment center, the warehouse is divided into four adaptable sections with eave heights ranging from 4.2m to 6.3m and is powered by a robust 600-amp three-phase supply—perfect for heavy industrial use.

The property also boasts a professional office component with private offices, boardrooms, and open-plan workspaces, as well as a large wash bay to accommodate operational needs. Strategically located near the N3 and R59 highways, this facility offers