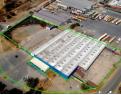

## 4,834m² Industrial Facility with Massive Yard & High Power – Prime Alrode Location

Unlock your business's full potential with this versatile 4,834m² warehouse, featuring a generous 4,771m² yard and excellent accessibility in the heart of Alrode. Designed for efficiency, the property includes multiple roller shutter doors, a loading dock, and dual street access for smooth logistics. Previously operated as a tire fitment center, the warehouse is divided into four adaptable sections with eave heights ranging from 4.2m to 6.3m and is powered by a robust 600-amp three-phase supply—perfect for heavy industrial use.

The property also boasts a professional office component with private offices, boardrooms, and open-plan workspaces, as well as a large wash bay to accommodate operational needs. Strategically located near the N3 and R59 highways, this facility offers