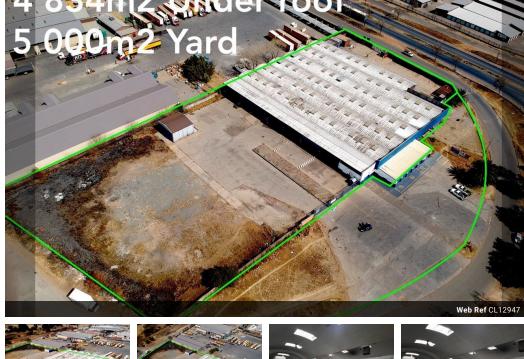

## 4,834m² Industrial Facility with Massive Yard & High Power – Prime Alrode Location

Unlock your business's full potential with this versatile 4,834m² warehouse, featuring a generous 4,771m² yard and excellent accessibility in the heart of Alrode. Designed for efficiency, the property includes multiple roller shutter doors, a loading dock, and dual street access for smooth logistics. Previously operated as a tire fitment center, the warehouse is divided into four adaptable sections with eave heights ranging from 4.2m to 6.3m and is powered by a robust 600-amp three-phase supply—perfect for heavy industrial use.

The property also boasts a professional office component with private offices, boardrooms, and open-plan workspaces, as well as a large wash bay to accommodate operational needs. Strategically located near the N3 and R59 highways, this facility offers