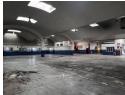

## 4,834m² Industrial Facility with Massive Yard & High Power – Prime Alrode Location

Unlock your business's full potential with this versatile 4,834m² warehouse, featuring a generous 4,771m² yard and excellent accessibility in the heart of Alrode. Designed for efficiency, the property includes multiple roller shutter doors, a loading dock, and dual street access for smooth logistics. Previously operated as a tire fitment center, the warehouse is divided into four adaptable sections with eave heights ranging from 4.2m to 6.3m and is powered by a robust 600-amp three-phase supply—perfect for heavy industrial use.

The property also boasts a professional office component with private offices, boardrooms, and open-plan workspaces, as well as a large wash bay to accommodate operational needs. Strategically located near the N3 and R59 highways, this facility offers