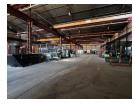

# 4300m2 Factory with multiple overhead cranes, to let in Alrode.

This factory is situated in the heart of Alrode and measures approx 4300m2 under roof. made up of 3 large bays there is 4 overhead cranes over the first two bays. the property has very good height to the eaves of approx 7m, good solid concrete floors and lots of natural lighting throughout. There is 5 roller shutter door for warehouse access, two of which are docks for Superlink

The property has multiple office areas on site as well as staff change rooms and ablutions, canteen and storerooms.

Alrode is a well set up manufacturing environment with elements of storage and distribution, It is situated in the heart of Alberton and has easy access to both the N3 and R59 highways.

## **Features**

**Building Name** 

| Zoning        | Industrial |                      |     |            |                     |
|---------------|------------|----------------------|-----|------------|---------------------|
| Interior      | Exterior   |                      |     | Sizes      |                     |
| Power 3 Phase | Yes        | Security             | Yes | Floor Size | 4,300m <sup>2</sup> |
| Power Amps    | 100        | Covered Parking Bays | 6   | Land Size  | 6,500m <sup>2</sup> |