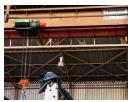

# 4300m2 Factory with multiple overhead cranes, to let in Alrode.

This factory is situated in the heart of Alrode and measures approx 4300m2 under roof. made up of 3 large bays there is 4 overhead cranes over the first two bays. the property has very good height to the eaves of approx 7m, good solid concrete floors and lots of natural lighting throughout. There is 5 roller shutter door for warehouse access, two of which are docks for Superlink