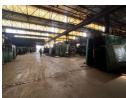

# 4300m2 Factory with multiple overhead cranes, to let in Alrode.

This factory is situated in the heart of Alrode and measures approx 4300m2 under roof. made up of 3 large bays there is 4 overhead cranes over the first two bays. the property has very good height to the eaves of approx 7m, good solid concrete floors and lots of natural lighting throughout. There is 5 roller shutter door for warehouse access, two of which are docks for Superlink

The property has multiple office areas on site as well as staff change rooms and ablutions, canteen and storerooms.

Alrode is a well set up manufacturing environment with elements of storage and distribution, It is situated in the heart of Alberton and has easy access to both the N3 and R59 highways.