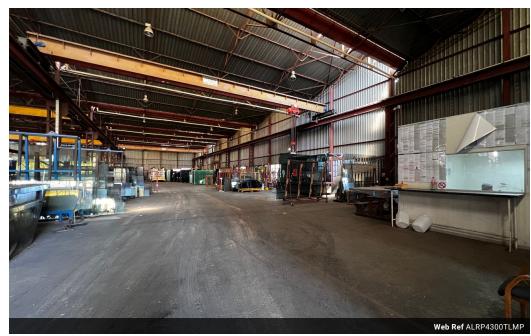

# 4300m2 Factory with multiple overhead cranes, to let in Alrode.

This factory is situated in the heart of Alrode and measures approx 4300m2 under roof. made up of 3 large bays there is 4 overhead cranes over the first two bays. the property has very good height to the eaves of approx 7m, good solid concrete floors and lots of natural lighting throughout. There is 5 roller shutter door for warehouse access, two of which are docks for Superlink

The property has multiple office areas on site as well as staff change rooms and ablutions, canteen and storerooms.

Alrode is a well set up manufacturing environment with elements of storage and distribution, It is situated in the heart of Alberton and has easy access to both the N3 and R59 highways.

## **Features**

**Building Name** 

| Zoning        | Industrial |                      |     |            |                     |
|---------------|------------|----------------------|-----|------------|---------------------|
| Interior      | Exterior   |                      |     | Sizes      |                     |
| Power 3 Phase | Yes        | Security             | Yes | Floor Size | 4,300m <sup>2</sup> |
| Power Amps    | 100        | Covered Parking Bays | 6   | Land Size  | 6,500m <sup>2</sup> |