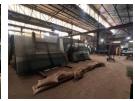

# 4300m2 Factory with multiple overhead cranes, to let in Alrode.

This factory is situated in the heart of Alrode and measures approx 4300m2 under roof. made up of 3 large bays there is 4 overhead cranes over the first two bays. the property has very good height to the eaves of approx 7m, good solid concrete floors and lots of natural lighting throughout. There is 5 roller shutter door for warehouse access, two of which are docks for Superlink

The property has multiple office areas on site as well as staff change rooms and ablutions, canteen and storerooms.

Alrode is a well set up manufacturing environment with elements of storage and distribution, It is situated in the heart of Alberton and has easy access to both the N3 and R59 highways.