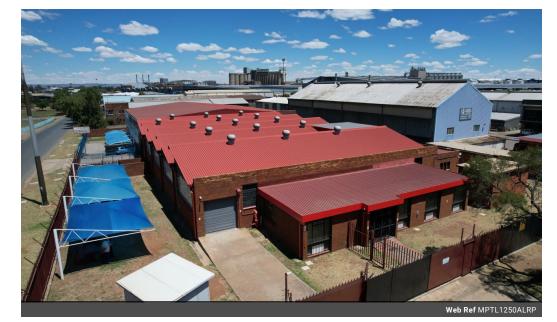

## Food processing plant to let in Alrode.

Yes

125

This Well sized property is set up as a food processing plant in Alrode. Measuring approx 1250m2 under roof the property is made up of a good office component in front with multiple private offices, reception, boardroom and open plan office. The factory portion has been sectioned off using ISO panels and consists of numerous processing areas, storage areas, cold room, blast chiller and dry room. The floor has been properly coated and was an operational facility.

You have two roller shutter doors, one receiving and one dispatch, under cover parking at the front, guard house, and additional yard and parking down the side. there are a number of staff ablutions, change rooms and showers as well as outside bathrooms for drivers and visitors.

#### Zoning Industrial

Interior

Power 3 Phase Power Amps **Exterior** Security Covered Parking Bays Open Parking Bays **Sizes** Floor Size Land Size

1,250m<sup>2</sup> 2,500m<sup>2</sup>