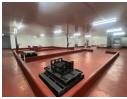

## Food processing plant to let in Alrode.

Yes

125

This Well sized property is set up as a food processing plant in Alrode. Measuring approx 1250m2 under roof the property is made up of a good office component in front with multiple private offices, reception, boardroom and open plan office. The factory portion has been sectioned off using ISO panels and consists of numerous processing areas, storage areas, cold room, blast chiller and dry room. The floor has been properly coated and was an operational facility.

You have two roller shutter doors, one receiving and one dispatch, under cover parking at the front, guard house, and additional yard and parking down the side. there are a number of staff ablutions, change rooms and showers as well as outside bathrooms for drivers and visitors.