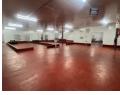

## Food processing plant to let in Alrode.

Yes

125

This Well sized property is set up as a food processing plant in Alrode. Measuring approx 1250m2 under roof the property is made up of a good office component in front with multiple private offices, reception, boardroom and open plan office. The factory portion has been sectioned off using ISO panels and consists of numerous processing areas, storage areas, cold room, blast chiller and dry room. The floor has been properly coated and was an operational facility.