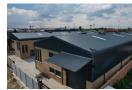

## BRAND NEW UNITS TO LET IN ALRODE SOUTH!

These Brand new units have come on the market, measuring approx 720m2 each and totalling 1440m2 for the two. Each unit has multiple roller shutter doors suitable for Superlink access and great height to the eaves. Each unit is fitted with prepaid electricity meters, LED lighting and high end modern finishes.

The electrical supply is 80amp three phase and each property has a well sized office component, large open plan floor space, great natural lighting, separate ablutions for staff at the back of the property and great access to main roads and highways.