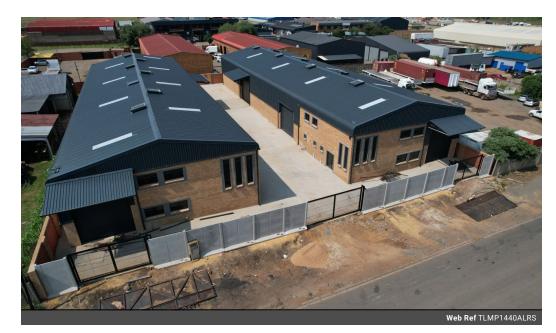

## BRAND NEW UNITS TO LET IN ALRODE SOUTH!

These Brand new units have come on the market, measuring approx 720m2 each and totalling 1440m2 for the two. Each unit has multiple roller shutter doors suitable for Superlink access and great height to the eaves. Each unit is fitted with prepaid electricity meters, LED lighting and high end modern finishes.

The electrical supply is 80amp three phase and each property has a well sized office component, large open plan floor space, great natural lighting, separate ablutions for staff at the back of the property and great access to main roads and highways.

Alrode South is just a stone throw away from Alrode, and is a well set up manufacturing environment with elements of storage and distribution. Alrode south has easy access to both the R59 and N3 highways as well as Vereeniging road and other arterial routes.