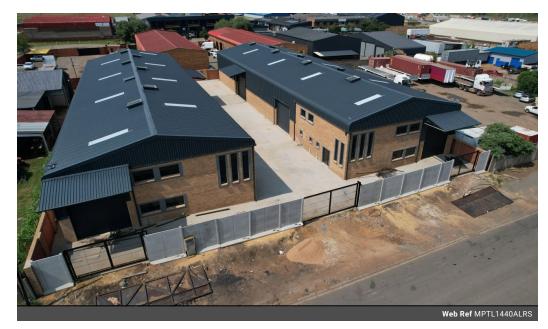

# BRAND NEW UNITS TO LET IN ALRODE SOUTH!

These Brand new units have come on the market, measuring approx 720m2 each and totalling 1440m2 for the two. Each unit has multiple roller shutter doors suitable for Superlink access and great height to the eaves. Each unit is fitted with prepaid electricity meters, LED lighting and high end modern finishes.

The electrical supply is 80amp three phase and each property has a well sized office component, large open plan floor space, great natural lighting, separate ablutions for staff at the back of the property and great access to main roads and highways.

### **Features**

Zoning Industrial

| Interior      |     | Exterior          |     | Sizes           |         |
|---------------|-----|-------------------|-----|-----------------|---------|
| Power 3 Phase | Yes | Security          | Yes | Floor Size      | 1,440m² |
| Power Amps    | 80  | Open Parking Bays | 8   | Land Size       | 2,400m² |
|               |     |                   |     | Building Height | 7m      |