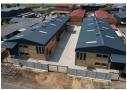

# BRAND NEW UNITS TO LET IN ALRODE SOUTH!

These Brand new units have come on the market, measuring approx 720m2 each and totalling 1440m2 for the two. Each unit has multiple roller shutter doors suitable for Superlink access and great height to the eaves. Each unit is fitted with prepaid electricity meters, LED lighting and high end modern finishes.

The electrical supply is 80amp three phase and each property has a well sized office component, large open plan floor space, great natural lighting, separate ablutions for staff at the back of the property and great access to main roads and highways.

### **Features**

Zoning Industrial

| Interior      |     | Exterior          |     | Sizes           |         |
|---------------|-----|-------------------|-----|-----------------|---------|
| Power 3 Phase | Yes | Security          | Yes | Floor Size      | 1,440m² |
| Power Amps    | 80  | Open Parking Bays | 8   | Land Size       | 2,400m² |
|               |     |                   |     | Building Height | 7m      |