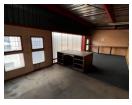

#### Great 125m2 mini unit to let in Alrode South in secure business park.

Great value for money in a secure mini park. This unit measures 125m2 with great height to the eaves. Single roller shutter door and good natural lighting. The unit has a steel mezzanine with a single large open plan office, and bathroom downstairs. The property also has a secure but small yard area at the back for additional storage.

The property has three phase power, located in a secure mini park with an alarm system at an additional monthly cost for your account. The property is located close to main roads and the R59 highway allowing for easy access to and from and interlink truck access.

#### **Features**

| Building Name<br>Zoning | Micron<br>Industrial |                   |     |            |                   |
|-------------------------|----------------------|-------------------|-----|------------|-------------------|
| Interior                |                      | Exterior          |     | Sizes      |                   |
| Power 3 Phase           | Yes                  | Security          | Yes | Floor Size | 125m <sup>2</sup> |
| Power Amps              | 60                   | Open Parking Bays | 2   | Land Size  | 125m <sup>2</sup> |
| Extras                  |                      |                   |     |            |                   |