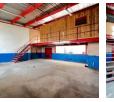

#### Great 125m2 mini unit to let in Alrode South in secure business park.

Great value for money in a secure mini park. This unit measures 125m2 with great height to the eaves. Single roller shutter door and good natural lighting. The unit has a steel mezzanine with a single large open plan office, and bathroom downstairs. The property also has a secure but small yard area at the back for additional storage.

The property has three phase power, located in a secure mini park with an alarm system at an additional monthly cost for your account. The property is located close to main roads and the R59 highway allowing for easy access to and from and interlink truck access.