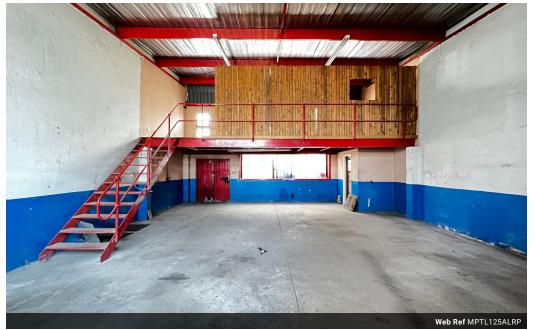

#### Great 125m2 mini unit to let in Alrode South in secure business park.

Great value for money in a secure mini park. This unit measures 125m2 with great height to the eaves. Single roller shutter door and good natural lighting. The unit has a steel mezzanine with a single large open plan office, and bathroom downstairs. The property also has a secure but small yard area at the back for additional storage.

The property has three phase power, located in a secure mini park with an alarm system at an additional monthly cost for your account. The property is located close to main roads and the R59 highway allowing for easy access to and from and interlink truck access.