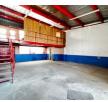

#### Great 125m2 mini unit to let in Alrode South in secure business park.

Great value for money in a secure mini park. This unit measures 125m2 with great height to the eaves. Single roller shutter door and good natural lighting. The unit has a steel mezzanine with a single large open plan office, and bathroom downstairs. The property also has a secure but small yard area at the back for additional storage.

The property has three phase power, located in a secure mini park with an alarm system at an additional monthly cost for your account. The property is located close to main roads and the R59 highway allowing for easy access to and from and interlink truck access.