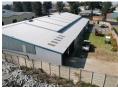

### 160amps, 1200m2 under roof, freestanding ! to let in Alrode South.

This is a rare find in Alrode South, 1200m2 under roof with 160 amp three phase power as a freestanding property with good access and usable yard area. The property is situated on a corner stand and has three points of access. 1 large roller shutter door and another single smaller roller shutter door on the opposite end of the property.

The Factory area is very well lit and offer three phase 160 amp power supply, the building is very neat with multiple office areas, bathrooms, change rooms and smaller work bays just off the main warehouse floor.