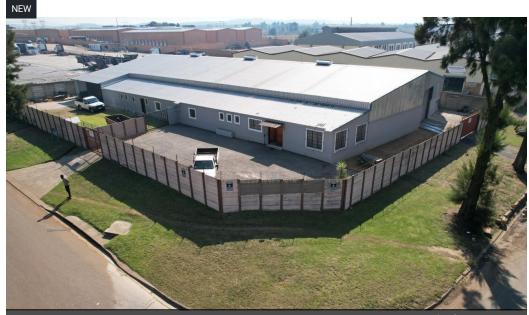

### 160amps, 1200m2 under roof, freestanding ! to let in Alrode South.

This is a rare find in Alrode South, 1200m2 under roof with 160 amp three phase power as a freestanding property with good access and usable yard area. The property is situated on a corner stand and has three points of access. 1 large roller shutter door and another single smaller roller shutter door on the opposite end of the property.

The Factory area is very well lit and offer three phase 160 amp power supply, the building is very neat with multiple office areas, bathrooms, change rooms and smaller work bays just off the main warehouse floor.

#### Zoning Industrial

Interior Power 3 Phase Power Amps

Yes

160

Exterior Security Open Parking Bays Yes

10

Sizes Floor Size Land Size **Building Height** 

1,200m<sup>2</sup> 2,100m<sup>2</sup> 5m