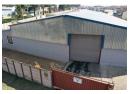

### 160amps, 1200m2 under roof, freestanding ! to let in Alrode South.

This is a rare find in Alrode South, 1200m2 under roof with 160 amp three phase power as a freestanding property with good access and usable yard area. The property is situated on a corner stand and has three points of access. 1 large roller shutter door and another single smaller roller shutter door on the opposite end of the property.

The Factory area is very well lit and offer three phase 160 amp power supply, the building is very neat with multiple office areas, bathrooms, change rooms and smaller work bays just off the main warehouse floor.