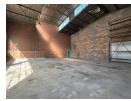

## 700m2 to let in Alberton North.

This well sized property measuring approx 700m2 under roof is made up of two units. With excellent height to the eaves, 2 large roller shutter doors for access, there's a third interleaving roller shutter door which allows access between both units. The one unit is open plan and lots of natural lighting, the second unit has a large steel mezzanine for storage.

There is a total of 4 office spaces and multiple bathrooms throughout.

Alberton North is a well located industrial hub with ease of access to the N3 highways and other major routes.