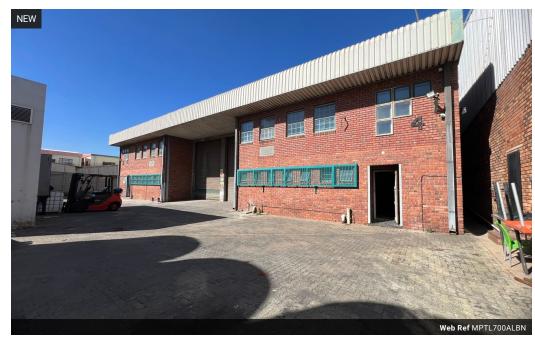

## 700m2 to let in Alberton North.

This well sized property measuring approx 700m2 under roof is made up of two units. With excellent height to the eaves, 2 large roller shutter doors for access, there's a third interleaving roller shutter door which allows access between both units. The one unit is open plan and lots of natural lighting, the second unit has a large steel mezzanine for storage.

There is a total of 4 office spaces and multiple bathrooms throughout.

Alberton North is a well located industrial hub with ease of access to the N3 highways and other major routes.