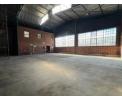

## 700m2 to let in Alberton North.

This well sized property measuring approx 700m2 under roof is made up of two units. With excellent height to the eaves, 2 large roller shutter doors for access, there's a third interleaving roller shutter door which allows access between both units. The one unit is open plan and lots of natural lighting, the second unit has a large steel mezzanine for storage.

There is a total of 4 office spaces and multiple bathrooms throughout.

Alberton North is a well located industrial hub with ease of access to the N3 highways and other major routes.