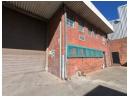

## 700m2 to let in Alberton North.

This well sized property measuring approx 700m2 under roof is made up of two units. With excellent height to the eaves, 2 large roller shutter doors for access, there's a third interleaving roller shutter door which allows access between both units. The one unit is open plan and lots of natural lighting, the second unit has a large steel mezzanine for storage.

There is a total of 4 office spaces and multiple bathrooms throughout.

Alberton North is a well located industrial hub with ease of access to the N3 highways and other major routes.