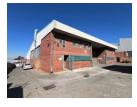

## 700m2 to let in Alberton North.

This well sized property measuring approx 700m2 under roof is made up of two units. With excellent height to the eaves, 2 large roller shutter doors for access, there's a third interleaving roller shutter door which allows access between both units. The one unit is open plan and lots of natural lighting, the second unit has a large steel mezzanine for storage.

There is a total of 4 office spaces and multiple bathrooms throughout.

Alberton North is a well located industrial hub with ease of access to the N3 highways and other major routes.