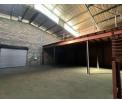

## Neat mini Unit to let in Alberton!

These well sized mini units are available immediately, this unit is situated in a secure mini park with only 4 units, measuring approx 350m2 under roof with excellent height to the eaves of approx 7m you have one large roller shutter door for access, lots of natural light, A large steel mezzanine for additional storage. 3 phase power supply and staff bathrooms and ablutions all on the ground floor

The office component has a small reception downstairs with a single bathroom, an open plan office area upstairs and a single large office / boardroom.

Alberton North is a well located industrial hub with ease of access to the N3 highways and other major routes.