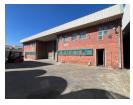

## Neat mini Unit to let in Alberton!

These well sized mini units are available immediately, this unit is situated in a secure mini park with only 4 units, measuring approx 350m2 under roof with excellent height to the eaves of approx 7m you have one large roller shutter door for access, lots of natural light, A large steel mezzanine for additional storage. 3 phase power supply and staff bathrooms and ablutions all on the ground floor