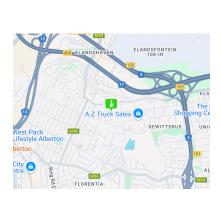

The office component has a small reception downstairs with a single bathroom, an open plan office area upstairs and a single large office / boardroom.

Alberton North is a well located industrial hub with ease of access to the N3 highways and other major routes.