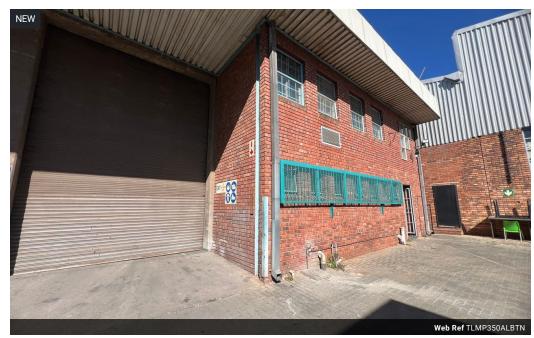

## Neat mini Unit to let in Alberton!

These well sized mini units are available immediately, this unit is situated in a secure mini park with only 4 units, measuring approx 350m2 under roof with excellent height to the eaves of approx 7m you have one large roller shutter door for access, lots of natural light, A large steel mezzanine for additional storage. 3 phase power supply and staff bathrooms and ablutions all on the ground floor

The office component has a small reception downstairs with a single bathroom, an open plan office area upstairs and a single large office / boardroom.

Alberton North is a well located industrial hub with ease of access to the N3 highways and other major routes.