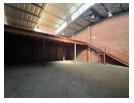

## Neat mini Unit to let in Alberton!

These well sized mini units are available immediately, this unit is situated in a secure mini park with only 4 units, measuring approx 350m2 under roof with excellent height to the eaves of approx 7m you have one large roller shutter door for access, lots of natural light, A large steel mezzanine for additional storage. 3 phase power supply and staff bathrooms and ablutions all on the ground floor