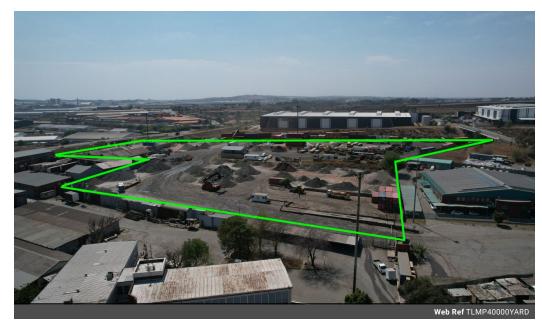

## Prime 40,000m<sup>2</sup> Paved Yard with Exceptional Highway Exposure

This rare gem in Alberton North offers a massive 40,000m² paved yard, perfect for logistics, transport, or industrial operations. Situated at the top of Alberton North, the property provides excellent accessibility for superlink trucks and boasts high visibility from both the highway and main road. A secure entrance with a guard house ensures controlled access, while two small workshops on-site cater to storage or maintenance needs.

The Property has a double story office component at the centre of the yard to allow for a full view of operations.

With quick and easy access to major highways and arterial roads, this property is ideally located to support efficient business operations. Don't miss this rare opportunity to secure a prime industrial site in a highly sought-after area. Call today to arrange an