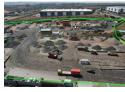

## Prime 40,000m<sup>2</sup> Paved Yard with Exceptional Highway Exposure

This rare gem in Alberton North offers a massive 40,000m² paved yard, perfect for logistics, transport, or industrial operations. Situated at the top of Alberton North, the property provides excellent accessibility for superlink trucks and boasts high visibility from both the highway and main road. A secure entrance with a guard house ensures controlled access, while two small workshops on-site cater to storage or maintenance needs.

The Property has a double story office component at the centre of the yard to allow for a full view of operations.

With quick and easy access to major highways and arterial roads, this property is ideally located to support efficient business operations. Don't miss this rare opportunity to secure a prime industrial site in a highly sought-after area. Call today to arrange an