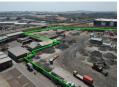

## Prime 40,000m<sup>2</sup> Paved Yard with Exceptional Highway Exposure

This rare gem in Alberton North offers a massive 40,000m² paved yard, perfect for logistics, transport, or industrial operations. Situated at the top of Alberton North, the property provides excellent accessibility for superlink trucks and boasts high visibility from both the highway and main road. A secure entrance with a guard house ensures controlled access, while two small workshops on-site cater to storage or maintenance needs.

The Property has a double story office component at the centre of the yard to allow for a full view of operations.

With quick and easy access to major highways and arterial roads, this property is ideally located to support efficient business operations. Don't miss this rare opportunity to secure a prime industrial site in a highly sought-after area. Call today to arrange an