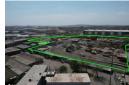

## Prime 40,000m<sup>2</sup> Paved Yard with Exceptional Highway Exposure

This rare gem in Alberton North offers a massive 40,000m² paved yard, perfect for logistics, transport, or industrial operations. Situated at the top of Alberton North, the property provides excellent accessibility for superlink trucks and boasts high visibility from both the highway and main road. A secure entrance with a guard house ensures controlled access, while two small workshops on-site cater to storage or maintenance needs.

The Property has a double story office component at the centre of the yard to allow for a full view of operations.

With quick and easy access to major highways and arterial roads, this property is ideally located to support efficient business operations. Don't miss this rare opportunity to secure a prime industrial site in a highly sought-after area. Call today to arrange an