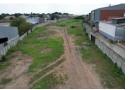

## Secure 5,200m<sup>2</sup> Industrial Yard To Let in Alberton North – Ideal for Logistics or Storage

This expansive 5,200m² industrial yard is now available to let in the heart of Alberton North. Fully walled and situated within a secure industrial park, the site offers double-gated access for added safety and controlled entry. The yard has been cleared and prepped, making it immediately ready for external storage, truck parking, or staging operations.

Alberton North is a prime industrial node with easy connectivity to the N3 and other major transport routes, ensuring seamless distribution and access. With security, space, and location on your side, this yard is perfect for businesses seeking flexible outdoor