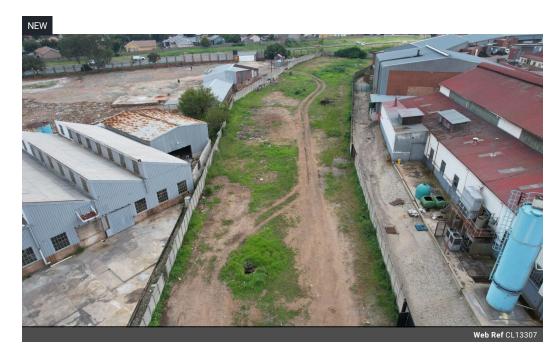

## Secure 5,200m<sup>2</sup> Industrial Yard To Let in Alberton North – Ideal for Logistics or Storage

This expansive 5,200m² industrial yard is now available to let in the heart of Alberton North. Fully walled and situated within a secure industrial park, the site offers double-gated access for added safety and controlled entry. The yard has been cleared and prepped, making it immediately ready for external storage, truck parking, or staging operations.

Alberton North is a prime industrial node with easy connectivity to the N3 and other major transport routes, ensuring seamless distribution and access. With security, space, and location on your side, this yard is perfect for businesses seeking flexible outdoor