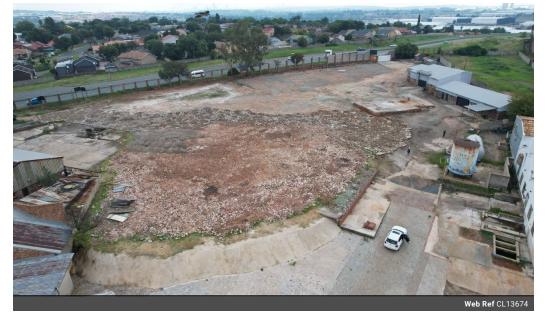

## R90,000 pm

Gross Monthly Rental R90,000 Excl. VAT Monthly Rates R1 Excl. VAT

Monthly Levy R1 Excl. VAT

Industrial Yard with Dual Warehouses in Alberton North - Ideal for Logistics & Storage

Set on a 6,000m<sup>2</sup> stand in Alberton North, this property offers 481m<sup>2</sup> under roof, split between two warehouse units. The landlord is currently levelling and hard-packing the yard, creating the perfect space for truck parking, equipment staging, or external storage. Each warehouse includes office space, bathrooms, and changerooms for operational convenience.

Yes

10

Situated in a prime industrial hub with quick access to the N3 and major routes, this property is ideal for businesses needing a