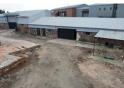

## R90,000 pm

Gross Monthly Rental R90,000 Excl. VAT Monthly Rates R1 Excl. VAT

Monthly Levy R1 Excl. VAT

Industrial Yard with Dual Warehouses in Alberton North - Ideal for Logistics & Storage

Set on a 6,000m<sup>2</sup> stand in Alberton North, this property offers 481m<sup>2</sup> under roof, split between two warehouse units. The landlord is currently levelling and hard-packing the yard, creating the perfect space for truck parking, equipment staging, or external storage. Each warehouse includes office space, bathrooms, and changerooms for operational convenience.