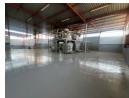

## Food grade facility to let in Alberton North.

This well sized food grade facility is situated in Alberton North in a secure business park. measuring approx 600m2 under roof there is 4 roller shutter doors for warehouse access with ample height and lots of natural lighting.

The floors have been epoxy painted, with in floor drainage.

There is no office component with this unit , but there is additional office space in the office block next to the unit if needed at an additional charge. There is 400amps three phase power to the property as well.

## Features

Zoning Industrial

 Interior
 Exterior
 Sizes

 Power 3 Phase
 Yes
 Security
 Yes
 Floor Size
 600m²

 Power Amps
 400
 Open Parking Bays
 4
 Land Size
 600m²

Extras

24 Hour Access 24 Hour Response Above Road Alarm System