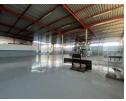

## Food grade facility to let in Alberton North.

This well sized food grade facility is situated in Alberton North in a secure business park. measuring approx 600m2 under roof there is 4 roller shutter doors for warehouse access with ample height and lots of natural lighting.

The floors have been epoxy painted, with in floor drainage.

There is no office component with this unit , but there is additional office space in the office block next to the unit if needed at an additional charge. There is 400amps three phase power to the property as well.

## Features

Zoning Industrial

 Interior
 Exterior
 Sizes

 Power 3 Phase
 Yes
 Security
 Yes
 Floor Size
 600m²

 Power Amps
 400
 Open Parking Bays
 4
 Land Size
 600m²

Extras

24 Hour Access 24 Hour Response Above Road Alarm System