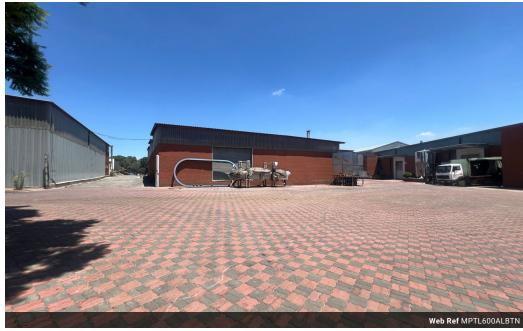

## Food grade facility to let in Alberton North.

This well sized food grade facility is situated in Alberton North in a secure business park. measuring approx 600m2 under roof there is 4 roller shutter doors for warehouse access with ample height and lots of natural lighting.

The floors have been epoxy painted, with in floor drainage.

There is no office component with this unit , but there is additional office space in the office block next to the unit if needed at an additional charge. There is 400amps three phase power to the property as well.

## Features

Zoning Industrial

 Interior
 Exterior
 Sizes

 Power 3 Phase
 Yes
 Security
 Yes
 Floor Size
 600m²

 Power Amps
 400
 Open Parking Bays
 4
 Land Size
 600m²

Extras

24 Hour Access 24 Hour Response Above Road Alarm System