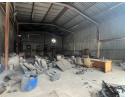

## High-Power Industrial Unit in Alberton North – Flexible Space with Prime Access

Unlock the potential of this well-sized 650m² industrial unit in the heart of Alberton North. With an impressive 300 amps of three-phase power and a spacious open-plan layout, this facility is ideal for manufacturing, fabrication, or engineering businesses. The unit features a large roller shutter door for easy loading and offloading, as well as a small private yard area for added operational flexibility. While the property currently has no office component, office space can be arranged within the park to suit your business needs

## Features

Zoning Industrial

| Interior      |     | Exterior          |     | Sizes      |       |
|---------------|-----|-------------------|-----|------------|-------|
| Power 3 Phase | Yes | Security          | Yes | Floor Size | 650m² |
| Power Amps    | 300 | Open Parking Bays | 10  | Land Size  | 850m² |