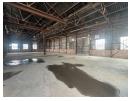

## High-Power Industrial Unit in Alberton North – Flexible Space with Prime Access

Unlock the potential of this well-sized 650m² industrial unit in the heart of Alberton North. With an impressive 300 amps of three-phase power and a spacious open-plan layout, this facility is ideal for manufacturing, fabrication, or engineering businesses. The unit features a large roller shutter door for easy loading and offloading, as well as a small private yard area for added operational flexibility. While the property currently has no office component, office space can be arranged within the park to suit your business needs