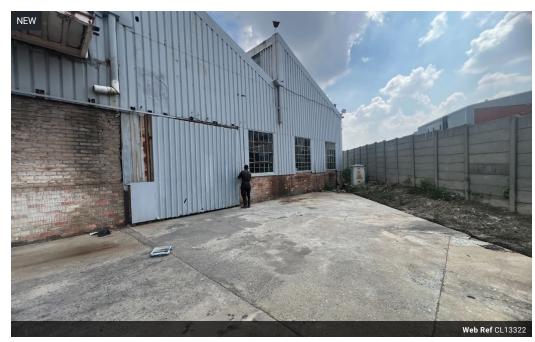

## High-Power Industrial Unit in Alberton North – Flexible Space with Prime Access

Unlock the potential of this well-sized 650m² industrial unit in the heart of Alberton North. With an impressive 300 amps of three-phase power and a spacious open-plan layout, this facility is ideal for manufacturing, fabrication, or engineering businesses. The unit features a large roller shutter door for easy loading and offloading, as well as a small private yard area for added operational flexibility. While the property currently has no office component, office space can be arranged within the park to suit your business needs

Located in a sought-after industrial hub, this unit offers excellent access to the N3 and other major transport routes, ensuring smooth connectivity for logistics and distribution. Whether you're expanding or relocating, this is a practical and well-located