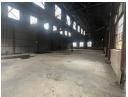

## High-Power Industrial Unit in Alberton North – Flexible Space with Prime Access

Unlock the potential of this well-sized 650m² industrial unit in the heart of Alberton North. With an impressive 300 amps of three-phase power and a spacious open-plan layout, this facility is ideal for manufacturing, fabrication, or engineering businesses. The unit features a large roller shutter door for easy loading and offloading, as well as a small private yard area for added operational flexibility. While the property currently has no office component, office space can be arranged within the park to suit your business needs