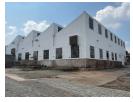

## Powerful 400m<sup>2</sup> Industrial Unit To Let in Alberton North with Shared Yard Access

This versatile industrial unit offers approximately 400m² under roof in the well-established hub of Alberton North. With excellent height to the eaves (approx. 4–5m), a large 400-amp three-phase power supply, and a single roller shutter door for efficient access, this property is ideal for light manufacturing, fabrication, or engineering businesses. A 700m² concrete yard is available for shared use, providing ample space for deliveries or outdoor operations.