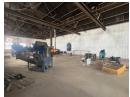

## Powerful 400m<sup>2</sup> Industrial Unit To Let in Alberton North with Shared Yard Access

This versatile industrial unit offers approximately 400m² under roof in the well-established hub of Alberton North. With excellent height to the eaves (approx. 4–5m), a large 400-amp three-phase power supply, and a single roller shutter door for efficient access, this property is ideal for light manufacturing, fabrication, or engineering businesses. A 700m² concrete yard is available for shared use, providing ample space for deliveries or outdoor operations.

#### **Features**

Zoning Industrial

 Interior
 Exterior
 Sizes

 Power 3 Phase
 Yes
 Security
 Yes
 Floor Size
 400m²

 Power Amps
 400
 Open Parking Bays
 10
 10