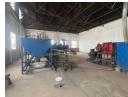

## Powerful 400m<sup>2</sup> Industrial Unit To Let in Alberton North with Shared Yard Access

This versatile industrial unit offers approximately 400m² under roof in the well-established hub of Alberton North. With excellent height to the eaves (approx. 4–5m), a large 400-amp three-phase power supply, and a single roller shutter door for efficient access, this property is ideal for light manufacturing, fabrication, or engineering businesses. A 700m² concrete yard is available for shared use, providing ample space for deliveries or outdoor operations.

#### **Features**

Zoning Industrial

 Interior
 Exterior
 Sizes

 Power 3 Phase
 Yes
 Security
 Yes
 Floor Size
 400m²

 Power Amps
 400
 Open Parking Bays
 10
 10