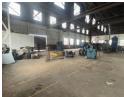

## Powerful 400m<sup>2</sup> Industrial Unit To Let in Alberton North with Shared Yard Access

This versatile industrial unit offers approximately 400m² under roof in the well-established hub of Alberton North. With excellent height to the eaves (approx. 4–5m), a large 400-amp three-phase power supply, and a single roller shutter door for efficient access, this property is ideal for light manufacturing, fabrication, or engineering businesses. A 700m² concrete yard is available for shared use, providing ample space for deliveries or outdoor operations.