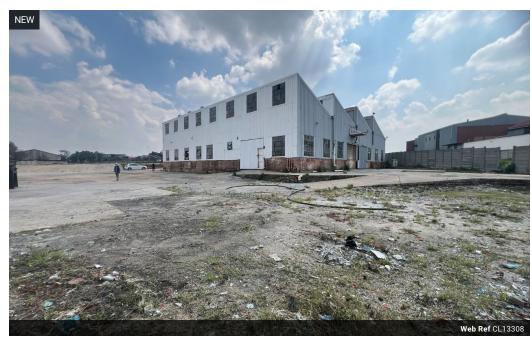

## Powerful 400m<sup>2</sup> Industrial Unit To Let in Alberton North with Shared Yard Access

This versatile industrial unit offers approximately 400m² under roof in the well-established hub of Alberton North. With excellent height to the eaves (approx. 4–5m), a large 400-amp three-phase power supply, and a single roller shutter door for efficient access, this property is ideal for light manufacturing, fabrication, or engineering businesses. A 700m² concrete yard is available for shared use, providing ample space for deliveries or outdoor operations.

#### **Features**

Zoning Industrial

 Interior
 Exterior
 Sizes

 Power 3 Phase
 Yes
 Security
 Yes
 Floor Size
 400m²

 Power Amps
 400
 Open Parking Bays
 10
 10