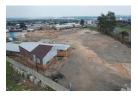

## R90,000 pm

Gross Monthly Rental R90,000 Excl. VAT Monthly Rates R1 Excl. VAT

Monthly Levy R1 Excl. VAT

Versatile Yard with Warehouse Space in Alberton North – Ideal for Logistics or Storage!

Positioned on a generous 6,000m<sup>2</sup> stand, this industrial property offers 481m<sup>2</sup> under roof split between two warehouse units. The site features a single secure entry point, and the landlord is currently levelling and hard-packing the yard—making it ideal for logistics, vehicle storage, or equipment staging. The warehouses include office space, bathrooms, and changerooms, providing functional space for day-to-day operations.

Located in the well-established industrial hub of Alberton North, the property enjoys excellent access to the N3 highway and key arterial routes. Whether you're expanding your fleet, setting up a satellite depot, or needing overflow storage, this site is ready to