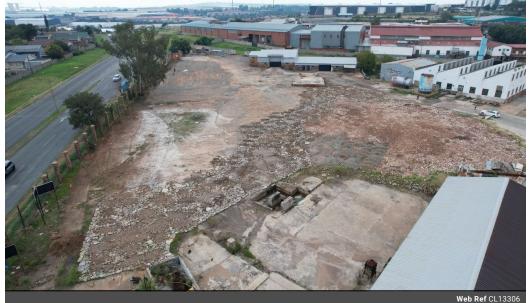

## R90,000 pm

Gross Monthly Rental R90,000 Excl. VAT Monthly Rates R1 Excl. VAT

Monthly Levy R1 Excl. VAT

Versatile Yard with Warehouse Space in Alberton North – Ideal for Logistics or Storage!

Positioned on a generous 6,000m<sup>2</sup> stand, this industrial property offers 481m<sup>2</sup> under roof split between two warehouse units. The site features a single secure entry point, and the landlord is currently levelling and hard-packing the yard—making it ideal for logistics, vehicle storage, or equipment staging. The warehouses include office space, bathrooms, and changerooms, providing functional space for day-to-day operations.

Located in the well-established industrial hub of Alberton North, the property enjoys excellent access to the N3 highway and key arterial routes. Whether you're expanding your fleet, setting up a satellite depot, or needing overflow storage, this site is ready to