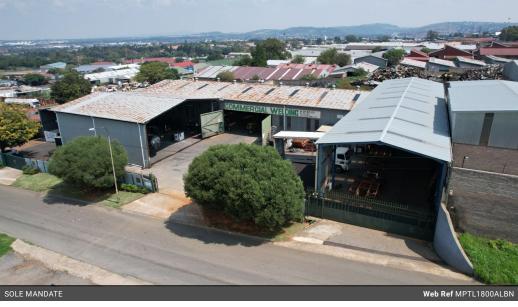

# 1800m2 industrial facility to let in Alberton North.

This property is exclusively available through Newpoint Property Group.

This well sized property measures approx 1800m2 on a 2350m2 stand. With three structures, two of which are open for large vehicle access and the last an enclosed unit with 150amp three phase power supply. There is ample height to the eaves and lots of natural lighting.

The property has good usable concrete yard in the front of the property and two entrance gates allowing for Superlink access.

There is a single office building at the front near the gates, some customer parking and additional usable yard across the road for truck parking and staging.

Alberton North is a well located industrial hub with ease of access to the N3 highways and other major routes.