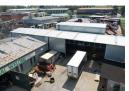

# 1800m2 industrial facility to let in Alberton North.

This property is exclusively available through Newpoint Property Group.

This well sized property measures approx 1800m2 on a 2350m2 stand. With three structures, two of which are open for large vehicle access and the last an enclosed unit with 150amp three phase power supply. There is ample height to the eaves and lots of natural lighting.

The property has good usable concrete yard in the front of the property and two entrance gates allowing for Superlink access.

There is a single office building at the front near the gates, some customer parking and additional usable yard across the road for truck parking and staging.