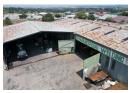

# 1800m2 industrial facility to let in Alberton North.

This property is exclusively available through Newpoint Property Group.

This well sized property measures approx 1800m2 on a 2350m2 stand. With three structures, two of which are open for large vehicle access and the last an enclosed unit with 150amp three phase power supply. There is ample height to the eaves and lots of natural lighting.

The property has good usable concrete yard in the front of the property and two entrance gates allowing for Superlink access.

There is a single office building at the front near the gates, some customer parking and additional usable yard across the road for truck parking and staging.

# **Features**

Zoning Industrial

| Interior      |     | Exterior          |     | Sizes           |                     |
|---------------|-----|-------------------|-----|-----------------|---------------------|
| Power 3 Phase | Yes | Security          | Yes | Floor Size      | 1,800m²             |
| Power Amps    | 125 | Open Parking Bays | 5   | Land Size       | 2,350m <sup>2</sup> |
|               |     |                   |     | Building Height | 9m                  |